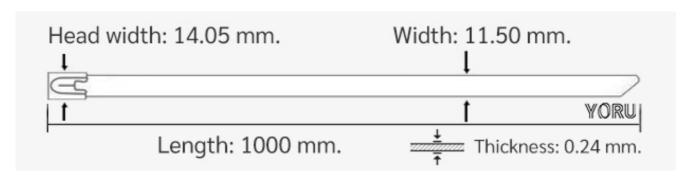

## **YORU Cable Ties Datasheet**

Model YR1K0-12STL

Size Label 40" x 11.5 mm.

| Type Stainless (Ball Lock)  Material Stainless Steel 304 (SUS304)  Flammability UL94 V-2  ROHS Compliant Yes                                                                                                                                                                                                                                                                                                                                                                                                                                                                                                                                                                                                                                                                                                                                                                                                                                                                                                                                                                                                                                                                                                                                                                                                                                                                                                                                                                                                                                                                                                                                                                                                                                                                                                                                                                                                                                                                                                                                                                                                                   |  |
|--------------------------------------------------------------------------------------------------------------------------------------------------------------------------------------------------------------------------------------------------------------------------------------------------------------------------------------------------------------------------------------------------------------------------------------------------------------------------------------------------------------------------------------------------------------------------------------------------------------------------------------------------------------------------------------------------------------------------------------------------------------------------------------------------------------------------------------------------------------------------------------------------------------------------------------------------------------------------------------------------------------------------------------------------------------------------------------------------------------------------------------------------------------------------------------------------------------------------------------------------------------------------------------------------------------------------------------------------------------------------------------------------------------------------------------------------------------------------------------------------------------------------------------------------------------------------------------------------------------------------------------------------------------------------------------------------------------------------------------------------------------------------------------------------------------------------------------------------------------------------------------------------------------------------------------------------------------------------------------------------------------------------------------------------------------------------------------------------------------------------------|--|
| Material Stainless Steel 304 (SUS304)  Flammability UL94 V-2                                                                                                                                                                                                                                                                                                                                                                                                                                                                                                                                                                                                                                                                                                                                                                                                                                                                                                                                                                                                                                                                                                                                                                                                                                                                                                                                                                                                                                                                                                                                                                                                                                                                                                                                                                                                                                                                                                                                                                                                                                                                   |  |
| Flammability UL94 V-2                                                                                                                                                                                                                                                                                                                                                                                                                                                                                                                                                                                                                                                                                                                                                                                                                                                                                                                                                                                                                                                                                                                                                                                                                                                                                                                                                                                                                                                                                                                                                                                                                                                                                                                                                                                                                                                                                                                                                                                                                                                                                                          |  |
| •                                                                                                                                                                                                                                                                                                                                                                                                                                                                                                                                                                                                                                                                                                                                                                                                                                                                                                                                                                                                                                                                                                                                                                                                                                                                                                                                                                                                                                                                                                                                                                                                                                                                                                                                                                                                                                                                                                                                                                                                                                                                                                                              |  |
| ROHS Compliant Yes                                                                                                                                                                                                                                                                                                                                                                                                                                                                                                                                                                                                                                                                                                                                                                                                                                                                                                                                                                                                                                                                                                                                                                                                                                                                                                                                                                                                                                                                                                                                                                                                                                                                                                                                                                                                                                                                                                                                                                                                                                                                                                             |  |
| The first production of the fi |  |
| UL Recognized Yes                                                                                                                                                                                                                                                                                                                                                                                                                                                                                                                                                                                                                                                                                                                                                                                                                                                                                                                                                                                                                                                                                                                                                                                                                                                                                                                                                                                                                                                                                                                                                                                                                                                                                                                                                                                                                                                                                                                                                                                                                                                                                                              |  |
| Releasable Closure No                                                                                                                                                                                                                                                                                                                                                                                                                                                                                                                                                                                                                                                                                                                                                                                                                                                                                                                                                                                                                                                                                                                                                                                                                                                                                                                                                                                                                                                                                                                                                                                                                                                                                                                                                                                                                                                                                                                                                                                                                                                                                                          |  |
| Length 40 inch (Imperial)                                                                                                                                                                                                                                                                                                                                                                                                                                                                                                                                                                                                                                                                                                                                                                                                                                                                                                                                                                                                                                                                                                                                                                                                                                                                                                                                                                                                                                                                                                                                                                                                                                                                                                                                                                                                                                                                                                                                                                                                                                                                                                      |  |
| 1000 mm. (Metric)                                                                                                                                                                                                                                                                                                                                                                                                                                                                                                                                                                                                                                                                                                                                                                                                                                                                                                                                                                                                                                                                                                                                                                                                                                                                                                                                                                                                                                                                                                                                                                                                                                                                                                                                                                                                                                                                                                                                                                                                                                                                                                              |  |
| Width                                                                                                                                                                                                                                                                                                                                                                                                                                                                                                                                                                                                                                                                                                                                                                                                                                                                                                                                                                                                                                                                                                                                                                                                                                                                                                                                                                                                                                                                                                                                                                                                                                                                                                                                                                                                                                                                                                                                                                                                                                                                                                                          |  |
| 14.05 mm. (Head)                                                                                                                                                                                                                                                                                                                                                                                                                                                                                                                                                                                                                                                                                                                                                                                                                                                                                                                                                                                                                                                                                                                                                                                                                                                                                                                                                                                                                                                                                                                                                                                                                                                                                                                                                                                                                                                                                                                                                                                                                                                                                                               |  |
| Thickness ≈ 0.24 mm. (Body) ± 10%                                                                                                                                                                                                                                                                                                                                                                                                                                                                                                                                                                                                                                                                                                                                                                                                                                                                                                                                                                                                                                                                                                                                                                                                                                                                                                                                                                                                                                                                                                                                                                                                                                                                                                                                                                                                                                                                                                                                                                                                                                                                                              |  |
| -76°F to +1,022°F (Fahrenheit)                                                                                                                                                                                                                                                                                                                                                                                                                                                                                                                                                                                                                                                                                                                                                                                                                                                                                                                                                                                                                                                                                                                                                                                                                                                                                                                                                                                                                                                                                                                                                                                                                                                                                                                                                                                                                                                                                                                                                                                                                                                                                                 |  |
| Operating Temperature -60°C to +550°C (Celsius)                                                                                                                                                                                                                                                                                                                                                                                                                                                                                                                                                                                                                                                                                                                                                                                                                                                                                                                                                                                                                                                                                                                                                                                                                                                                                                                                                                                                                                                                                                                                                                                                                                                                                                                                                                                                                                                                                                                                                                                                                                                                                |  |
| Minimum Tongile Strongth                                                                                                                                                                                                                                                                                                                                                                                                                                                                                                                                                                                                                                                                                                                                                                                                                                                                                                                                                                                                                                                                                                                                                                                                                                                                                                                                                                                                                                                                                                                                                                                                                                                                                                                                                                                                                                                                                                                                                                                                                                                                                                       |  |
| Minimum Tensile Strength 500.0 Kgs (Metric)                                                                                                                                                                                                                                                                                                                                                                                                                                                                                                                                                                                                                                                                                                                                                                                                                                                                                                                                                                                                                                                                                                                                                                                                                                                                                                                                                                                                                                                                                                                                                                                                                                                                                                                                                                                                                                                                                                                                                                                                                                                                                    |  |
| Bundle Diameter 23.0 mm. (Minimum)                                                                                                                                                                                                                                                                                                                                                                                                                                                                                                                                                                                                                                                                                                                                                                                                                                                                                                                                                                                                                                                                                                                                                                                                                                                                                                                                                                                                                                                                                                                                                                                                                                                                                                                                                                                                                                                                                                                                                                                                                                                                                             |  |
| 286.0 mm. (Maximum)                                                                                                                                                                                                                                                                                                                                                                                                                                                                                                                                                                                                                                                                                                                                                                                                                                                                                                                                                                                                                                                                                                                                                                                                                                                                                                                                                                                                                                                                                                                                                                                                                                                                                                                                                                                                                                                                                                                                                                                                                                                                                                            |  |
| Weight ≈ 31.66 grams (1 piece)                                                                                                                                                                                                                                                                                                                                                                                                                                                                                                                                                                                                                                                                                                                                                                                                                                                                                                                                                                                                                                                                                                                                                                                                                                                                                                                                                                                                                                                                                                                                                                                                                                                                                                                                                                                                                                                                                                                                                                                                                                                                                                 |  |
| Features Easy operation, Good insulation, Self-locking, Lightweight, Anti-corrosion and durability.                                                                                                                                                                                                                                                                                                                                                                                                                                                                                                                                                                                                                                                                                                                                                                                                                                                                                                                                                                                                                                                                                                                                                                                                                                                                                                                                                                                                                                                                                                                                                                                                                                                                                                                                                                                                                                                                                                                                                                                                                            |  |