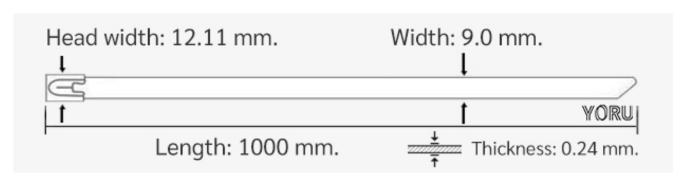

## **YORU Cable Ties Datasheet**

Model YR1K0-09STL
Size Label 40" x 9.00 mm.

| Color                    | Silver                                                                                     |
|--------------------------|--------------------------------------------------------------------------------------------|
| Туре                     | Stainless (Ball Lock)                                                                      |
| Material                 | Stainless Steel 304 (SUS304)                                                               |
| Flammability             | UL94 V-2                                                                                   |
| ROHS Compliant           | Yes                                                                                        |
| UL Recognized            | Yes                                                                                        |
| Releasable Closure       | No                                                                                         |
| Length                   | 40 inch (Imperial)                                                                         |
|                          | 1000 mm. (Metric)                                                                          |
| Width                    | 9.00 mm. (Body)                                                                            |
|                          | 12.11 mm. (Head)                                                                           |
| Thickness                | ≈ 0.24 mm. (Body) ± 10%                                                                    |
| Operating Temperature    | -76°F to +1,022°F (Fahrenheit)                                                             |
|                          | -60°C to +550°C (Celsius)                                                                  |
| Minimum Tensile Strength | 220.0 lbs (Imperial)                                                                       |
|                          | 100.0 Kgs (Metric)                                                                         |
| Bundle Diameter          | 21.0 mm. (Minimum)                                                                         |
|                          | 286.0 mm. (Maximum)                                                                        |
| Weight                   | ≈ 27.53 grams (1 piece)                                                                    |
| Features                 | Easy operation, Good insulation, Self-locking, Lightweight, Anti-corrosion and durability. |