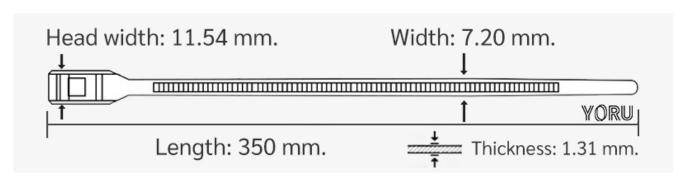

## **YORU Cable Ties Datasheet**

Model YR350-X8BCA
Size Label 14" x 7.2 mm.

| Color                    | Gray                                                                                      |
|--------------------------|-------------------------------------------------------------------------------------------|
|                          | •                                                                                         |
| Туре                     | Belt                                                                                      |
| Material                 | Polyamide 6.6 High impact (Nylon 6.6 or PA66)                                             |
| Flammability             | UL94 V-2                                                                                  |
| ROHS Compliant           | Yes                                                                                       |
| UL Recognized            | Yes                                                                                       |
| Releasable Closure       | No                                                                                        |
| Length                   | 14 inch (Imperial)                                                                        |
|                          | 350 mm. (Metric)                                                                          |
| Width                    | 7.20 mm. (Body) ±0.2 mm                                                                   |
|                          | 11.60 mm. (Head) ±0.2 mm                                                                  |
| Thickness                | ≈ 1.33 mm. (Body) ± 10%                                                                   |
| Operating Temperature    | -40°F to +185°F (Fahrenheit)                                                              |
|                          | -40°C to +85°C (Celsius)                                                                  |
| Minimum Tensile Strength | 50.0 lbs (Imperial)                                                                       |
|                          | 22.0 Kgs (Metric)                                                                         |
| Bundle Diameter          | 43.0 mm. (Minimum)                                                                        |
|                          | 100.0 mm. (Maximum)                                                                       |
| Weight                   | ≈ 3.50 grams (1 piece)                                                                    |
| Features                 | Easy operation, Good insulation, Self-locking, Surface smooth texture and Anti-corrosion. |