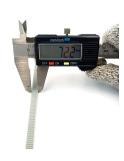

## **YORU Cable Ties Datasheet**

Model YR350-X8BCA
Size Label 14" x 7.2 mm.

| Color                    | Gray                                                                                      |
|--------------------------|-------------------------------------------------------------------------------------------|
|                          | •                                                                                         |
| Туре                     | Belt                                                                                      |
| Material                 | Polyamide 6.6 High impact (Nylon 6.6 or PA66)                                             |
| Flammability             | UL94 V-2                                                                                  |
| ROHS Compliant           | Yes                                                                                       |
| UL Recognized            | Yes                                                                                       |
| Releasable Closure       | No                                                                                        |
| Length                   | 14 inch (Imperial)                                                                        |
|                          | 350 mm. (Metric)                                                                          |
| Width                    | 7.20 mm. (Body) ±0.2 mm                                                                   |
|                          | 11.60 mm. (Head) ±0.2 mm                                                                  |
| Thickness                | ≈ 1.33 mm. (Body) ± 10%                                                                   |
| Operating Temperature    | -40°F to +185°F (Fahrenheit)                                                              |
|                          | -40°C to +85°C (Celsius)                                                                  |
| Minimum Tensile Strength | 50.0 lbs (Imperial)                                                                       |
|                          | 22.0 Kgs (Metric)                                                                         |
| Bundle Diameter          | 43.0 mm. (Minimum)                                                                        |
|                          | 100.0 mm. (Maximum)                                                                       |
| Weight                   | ≈ 3.50 grams (1 piece)                                                                    |
| Features                 | Easy operation, Good insulation, Self-locking, Surface smooth texture and Anti-corrosion. |