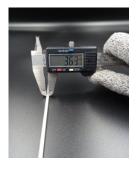

## **YORU Cable Ties Datasheet**

Model YR250-04STW
Size Label 10" x 3.6 mm.

| Color                    | White (Natural)                                                               |
|--------------------------|-------------------------------------------------------------------------------|
|                          | Standard                                                                      |
| Туре                     |                                                                               |
| Material                 | Polyamide 6.6 High impact (Nylon 6.6 or PA66)                                 |
| Flammability             | UL94 V-2                                                                      |
| ROHS Compliant           | Yes                                                                           |
| UL Recognized            | Yes                                                                           |
| Releasable Closure       | No                                                                            |
| Length                   | 10 inch (Imperial)                                                            |
|                          | 250 mm. (Metric)                                                              |
| Width                    | 3.60 mm. (Body) ±0.2 mm                                                       |
|                          | 5.92 mm. (Head) ±0.2 mm                                                       |
| Thickness                | ≈ 1.15 mm. (Body) ± 10%                                                       |
| Operating Temperature    | -40°F to +185°F (Fahrenheit)                                                  |
|                          | -40°C to +85°C (Celsius)                                                      |
| Minimum Tensile Strength | 33.0 lbs (Imperial)                                                           |
|                          | 15.0 Kgs (Metric)                                                             |
| Bundle Diameter          | 4.0 mm. (Minimum)                                                             |
|                          | 65.0 mm. (Maximum)                                                            |
| Weight                   | ≈ 1.20 grams (1 piece)                                                        |
| Features                 | Easy operation, Good insulation, Self-locking, Anti-corrosion and durability. |