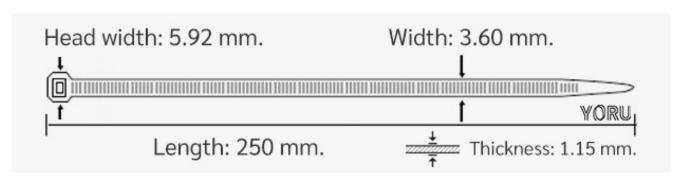

## **YORU Cable Ties Datasheet**

Model YR250-04STW
Size Label 10" x 3.6 mm.

| Color                    | White (Natural)                                                               |
|--------------------------|-------------------------------------------------------------------------------|
|                          | Standard                                                                      |
| Туре                     |                                                                               |
| Material                 | Polyamide 6.6 High impact (Nylon 6.6 or PA66)                                 |
| Flammability             | UL94 V-2                                                                      |
| ROHS Compliant           | Yes                                                                           |
| UL Recognized            | Yes                                                                           |
| Releasable Closure       | No                                                                            |
| Length                   | 10 inch (Imperial)                                                            |
|                          | 250 mm. (Metric)                                                              |
| Width                    | 3.60 mm. (Body) ±0.2 mm                                                       |
|                          | 5.92 mm. (Head) ±0.2 mm                                                       |
| Thickness                | ≈ 1.15 mm. (Body) ± 10%                                                       |
| Operating Temperature    | -40°F to +185°F (Fahrenheit)                                                  |
|                          | -40°C to +85°C (Celsius)                                                      |
| Minimum Tensile Strength | 33.0 lbs (Imperial)                                                           |
|                          | 15.0 Kgs (Metric)                                                             |
| Bundle Diameter          | 4.0 mm. (Minimum)                                                             |
|                          | 65.0 mm. (Maximum)                                                            |
| Weight                   | ≈ 1.20 grams (1 piece)                                                        |
| Features                 | Easy operation, Good insulation, Self-locking, Anti-corrosion and durability. |

Pictures of products and dimensions are approximate and subject to technical changes (with a tolerance of ± 5% or ±0.2 mm).