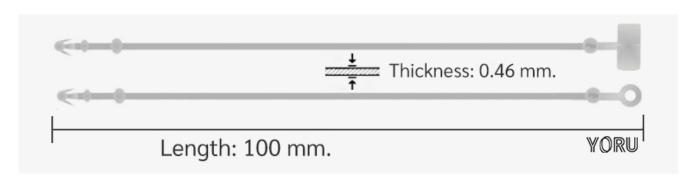

## **YORU Cable Ties Datasheet**

Model YR100-1CTGW
Size Label 4" x 1.9 mm.

| Color                    | White                                                                    |
|--------------------------|--------------------------------------------------------------------------|
| Туре                     | Loop Round                                                               |
| Material                 | Polypropylene (PP)                                                       |
| Flammability             | No                                                                       |
| ROHS Compliant           | Yes                                                                      |
| UL Recognized            | No                                                                       |
| Releasable Closure       | No                                                                       |
| Length                   | 4 inch (Imperial)                                                        |
|                          | 100 mm. (Metric)                                                         |
| Width                    | ≈ 0.40 mm. (Body) ±0.1 mm                                                |
| Head Type                | Round Head                                                               |
| Thickness                | ≈ 1.90 mm. (Body) ± 10%                                                  |
| Operating Temperature    | +14°F to +176°F (Fahrenheit)                                             |
|                          | -10°C to +80°C (Celsius)                                                 |
| Minimum Tensile Strength | 7.0 lbs (Imperial)                                                       |
|                          | 3.0 Kgs (Metric)                                                         |
| Bundle Diameter          | 22.0 mm. (Minimum)                                                       |
|                          | 25.0 mm. (Maximum)                                                       |
| Weight                   | ≈ 0.05 grams (1 piece)                                                   |
| Features                 | Easy to Install, Variety of Sizes, Self-locking, Temporary Applications. |