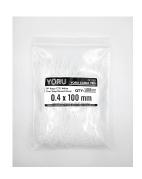

## **YORU Cable Ties Datasheet**

Model YR100-1CTGW
Size Label 4" x 1.9 mm.

| Color                    | White                                                                    |
|--------------------------|--------------------------------------------------------------------------|
| Туре                     | Loop Round                                                               |
| Material                 | Polypropylene (PP)                                                       |
| Flammability             | No                                                                       |
| ROHS Compliant           | Yes                                                                      |
| UL Recognized            | No                                                                       |
| Releasable Closure       | No                                                                       |
| Length                   | 4 inch (Imperial)                                                        |
|                          | 100 mm. (Metric)                                                         |
| Width                    | ≈ 0.40 mm. (Body) ±0.1 mm                                                |
| Head Type                | Round Head                                                               |
| Thickness                | ≈ 1.90 mm. (Body) ± 10%                                                  |
| Operating Temperature    | +14°F to +176°F (Fahrenheit)                                             |
|                          | -10°C to +80°C (Celsius)                                                 |
| Minimum Tensile Strength | 7.0 lbs (Imperial)                                                       |
|                          | 3.0 Kgs (Metric)                                                         |
| Bundle Diameter          | 22.0 mm. (Minimum)                                                       |
|                          | 25.0 mm. (Maximum)                                                       |
| Weight                   | ≈ 0.05 grams (1 piece)                                                   |
| Features                 | Easy to Install, Variety of Sizes, Self-locking, Temporary Applications. |