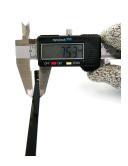

## **YORU Cable Ties Datasheet**

Model YR150-8CUNB
Size Label 6" x 7.5 mm.

| Color                    | Black                                                                         |
|--------------------------|-------------------------------------------------------------------------------|
| Туре                     | Releasable                                                                    |
| Material                 | Polyamide 6.6 High impact (Nylon 6.6 or PA66)                                 |
| Flammability             | UL94 V-2                                                                      |
| ROHS Compliant           | Yes                                                                           |
| UL Recognized            | Yes                                                                           |
| Releasable Closure       | Yes                                                                           |
| Length                   | 6 inch (Imperial)                                                             |
|                          | 150 mm. (Metric)                                                              |
| Width                    | 7.50 mm. (Body) ±0.2 mm                                                       |
|                          | 11.05 mm. (Head) ±0.2 mm                                                      |
| Thickness                | ≈ 1.25 mm. (Body) ± 10%                                                       |
| Operating Temperature    | -40°F to +185°F (Fahrenheit)                                                  |
|                          | -40°C to +85°C (Celsius)                                                      |
| Minimum Tensile Strength | 50.0 lbs (Imperial)                                                           |
|                          | 22.0 Kgs (Metric)                                                             |
| Bundle Diameter          | 4.0 mm. (Minimum)                                                             |
|                          | 35.0 mm. (Maximum)                                                            |
| Weight                   | ≈ 1.80 grams (1 piece)                                                        |
| Features                 | Easy operation, Good insulation, Self-locking, Anti-corrosion and durability. |