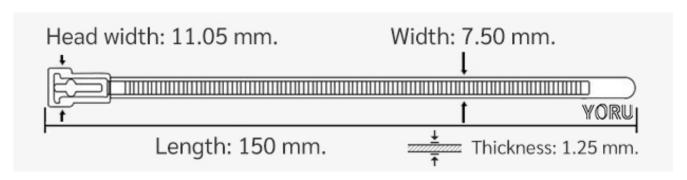

## **YORU Cable Ties Datasheet**

Model YR150-8CUNB
Size Label 6" x 7.5 mm.

| Color                    | Black                                                                         |
|--------------------------|-------------------------------------------------------------------------------|
| Туре                     | Releasable                                                                    |
| Material                 | Polyamide 6.6 High impact (Nylon 6.6 or PA66)                                 |
| Flammability             | UL94 V-2                                                                      |
| ROHS Compliant           | Yes                                                                           |
| UL Recognized            | Yes                                                                           |
| Releasable Closure       | Yes                                                                           |
| Length                   | 6 inch (Imperial)                                                             |
|                          | 150 mm. (Metric)                                                              |
| Width                    | 7.50 mm. (Body) ±0.2 mm                                                       |
|                          | 11.05 mm. (Head) ±0.2 mm                                                      |
| Thickness                | ≈ 1.25 mm. (Body) ± 10%                                                       |
| Operating Temperature    | -40°F to +185°F (Fahrenheit)                                                  |
|                          | -40°C to +85°C (Celsius)                                                      |
| Minimum Tensile Strength | 50.0 lbs (Imperial)                                                           |
|                          | 22.0 Kgs (Metric)                                                             |
| Bundle Diameter          | 4.0 mm. (Minimum)                                                             |
|                          | 35.0 mm. (Maximum)                                                            |
| Weight                   | ≈ 1.80 grams (1 piece)                                                        |
| Features                 | Easy operation, Good insulation, Self-locking, Anti-corrosion and durability. |