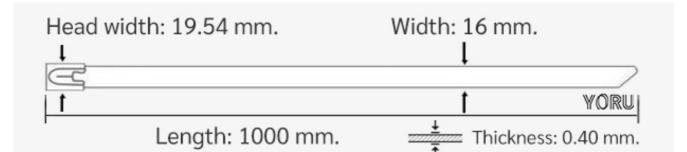

## **YORU** Cable Ties Datasheet

| YORU      |
|-----------|
| よる・ケーブルタイ |

Model YR1K0-16STL Size Label 40" x 16.0 mm.

| Color                    | Silver                                                                                     |
|--------------------------|--------------------------------------------------------------------------------------------|
| Туре                     | Stainless (Ball Lock)                                                                      |
| Material                 | Stainless Steel 304 (SUS304)                                                               |
| Flammability             | UL94 V-2                                                                                   |
| ROHS Compliant           | Yes                                                                                        |
| UL Recognized            | Yes                                                                                        |
| Releasable Closure       | No                                                                                         |
| Length                   | 40 inch (Imperial)                                                                         |
| Length                   | 1000 mm. (Metric)                                                                          |
| Width                    | 16.00 mm. (Body)                                                                           |
| wiatii                   | 19.54 mm. (Head)                                                                           |
| Thickness                | ≈ 0.40 mm. (Body) ± 10%                                                                    |
| Operating Temperature    | -76°F to +1,022°F (Fahrenheit)                                                             |
|                          | -60°C to +550°C (Celsius)                                                                  |
| Minimum Tensile Strength | 1500.0 lbs (Imperial)                                                                      |
| Minimum rensile Strength | 700.0 Kgs (Metric)                                                                         |
| Bundle Diameter          | 34.0 mm. (Minimum)                                                                         |
|                          | 286.0 mm. (Maximum)                                                                        |
| Weight                   | ≈ 44.05 grams (1 piece)                                                                    |
| Features                 | Easy operation, Good insulation, Self-locking, Lightweight, Anti-corrosion and durability. |