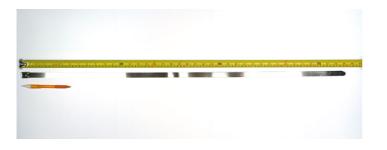

## **YORU** Cable Ties Datasheet

| YORU      |
|-----------|
| よる・ケーブルタイ |

Model YR1K0-16STL Size Label 40" x 16.0 mm.

| Color                    | Silver                                                                                     |
|--------------------------|--------------------------------------------------------------------------------------------|
| Туре                     | Stainless (Ball Lock)                                                                      |
| Material                 | Stainless Steel 304 (SUS304)                                                               |
| Flammability             | UL94 V-2                                                                                   |
| ROHS Compliant           | Yes                                                                                        |
| UL Recognized            | Yes                                                                                        |
| Releasable Closure       | No                                                                                         |
| Length                   | 40 inch (Imperial)                                                                         |
| Length                   | 1000 mm. (Metric)                                                                          |
| Width                    | 16.00 mm. (Body)                                                                           |
| wiatii                   | 19.54 mm. (Head)                                                                           |
| Thickness                | ≈ 0.40 mm. (Body) ± 10%                                                                    |
| Operating Temperature    | -76°F to +1,022°F (Fahrenheit)                                                             |
|                          | -60°C to +550°C (Celsius)                                                                  |
| Minimum Tensile Strength | 1500.0 lbs (Imperial)                                                                      |
| Minimum rensile Strength | 700.0 Kgs (Metric)                                                                         |
| Bundle Diameter          | 34.0 mm. (Minimum)                                                                         |
|                          | 286.0 mm. (Maximum)                                                                        |
| Weight                   | ≈ 44.05 grams (1 piece)                                                                    |
| Features                 | Easy operation, Good insulation, Self-locking, Lightweight, Anti-corrosion and durability. |

Pictures of products and dimensions are approximate and subject to technical changes (with a tolerance of ± 5%).