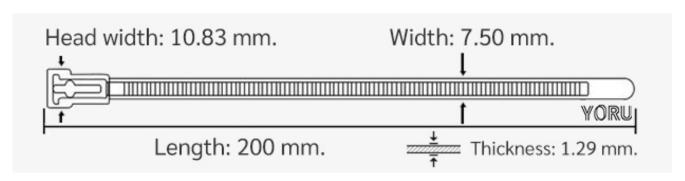

## **YORU Cable Ties Datasheet**

Model YR200-8CUNB
Size Label 8" x 7.5 mm.

| Color                    | Black                                                                         |
|--------------------------|-------------------------------------------------------------------------------|
| Туре                     | Releasable                                                                    |
| Material                 | Polyamide 6.6 High impact (Nylon 6.6 or PA66)                                 |
| Flammability             | UL94 V-2                                                                      |
| ROHS Compliant           | Yes                                                                           |
| UL Recognized            | Yes                                                                           |
| Releasable Closure       | Yes                                                                           |
| Length                   | 8 inch (Imperial)                                                             |
|                          | 200 mm. (Metric)                                                              |
| Width                    | 7.50 mm. (Body) ±0.2 mm                                                       |
|                          | 10.83 mm. (Head) ±0.2 mm                                                      |
| Thickness                | ≈ 1.29 mm. (Body) ± 10%                                                       |
| Operating Temperature    | -40°F to +185°F (Fahrenheit)                                                  |
|                          | -40°C to +85°C (Celsius)                                                      |
| Minimum Tensile Strength | 50.0 lbs (Imperial)                                                           |
|                          | 22.0 Kgs (Metric)                                                             |
| Bundle Diameter          | 4.0 mm. (Minimum)                                                             |
|                          | 45.0 mm. (Maximum)                                                            |
| Weight                   | ≈ 2.00 grams (1 piece)                                                        |
| Features                 | Easy operation, Good insulation, Self-locking, Anti-corrosion and durability. |