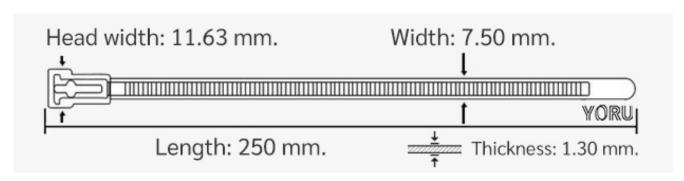

## **YORU Cable Ties Datasheet**

Model YR250-8CUNB
Size Label 10" x 7.5 mm.

| Color                    | Black                                                                         |
|--------------------------|-------------------------------------------------------------------------------|
| Туре                     | Releasable                                                                    |
| Material                 | Polyamide 6.6 High impact (Nylon 6.6 or PA66)                                 |
| Flammability             | UL94 V-2                                                                      |
| ROHS Compliant           | Yes                                                                           |
| UL Recognized            | Yes                                                                           |
| Releasable Closure       | Yes                                                                           |
| Length                   | 10 inch (Imperial)                                                            |
|                          | 250 mm. (Metric)                                                              |
| Width                    | 7.50 mm. (Body) ±0.2 mm                                                       |
|                          | 11.63 mm. (Head) ±0.2 mm                                                      |
| Thickness                | ≈ 1.30 mm. (Body) ± 10%                                                       |
| Operating Temperature    | -40°F to +185°F (Fahrenheit)                                                  |
|                          | -40°C to +85°C (Celsius)                                                      |
| Minimum Tensile Strength | 50.0 lbs (Imperial)                                                           |
|                          | 22.0 Kgs (Metric)                                                             |
| Bundle Diameter          | 4.0 mm. (Minimum)                                                             |
|                          | 60.0 mm. (Maximum)                                                            |
| Weight                   | ≈ 2.60 grams (1 piece)                                                        |
| Features                 | Easy operation, Good insulation, Self-locking, Anti-corrosion and durability. |