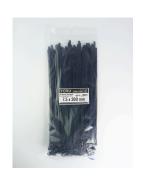

## **YORU Cable Ties Datasheet**

Model YR300-8CUNB
Size Label 12" x 7.5 mm.

| Color                    | Black                                                                         |
|--------------------------|-------------------------------------------------------------------------------|
| Туре                     | Releasable                                                                    |
| Material                 | Polyamide 6.6 High impact (Nylon 6.6 or PA66)                                 |
| Flammability             | UL94 V-2                                                                      |
| ROHS Compliant           | Yes                                                                           |
| UL Recognized            | Yes                                                                           |
| Releasable Closure       | Yes                                                                           |
| Length                   | 12 inch (Imperial)                                                            |
|                          | 300 mm. (Metric)                                                              |
| Width                    | 7.50 mm. (Body) ±0.2 mm                                                       |
|                          | 11.64 mm. (Head) ±0.2 mm                                                      |
| Thickness                | ≈ 1.30 mm. (Body) ± 10%                                                       |
| Operating Temperature    | -40°F to +185°F (Fahrenheit)                                                  |
|                          | -40°C to +85°C (Celsius)                                                      |
| Minimum Tensile Strength | 50.0 lbs (Imperial)                                                           |
|                          | 22.0 Kgs (Metric)                                                             |
| Bundle Diameter          | 4.0 mm. (Minimum)                                                             |
|                          | 74.0 mm. (Maximum)                                                            |
| Weight                   | ≈ 3.20 grams (1 piece)                                                        |
| Features                 | Easy operation, Good insulation, Self-locking, Anti-corrosion and durability. |