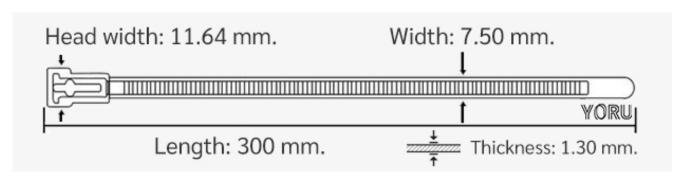

## **YORU Cable Ties Datasheet**

Model YR300-8CUNB
Size Label 12" x 7.5 mm.

| Color                    | Black                                                                         |
|--------------------------|-------------------------------------------------------------------------------|
| Туре                     | Releasable                                                                    |
| Material                 | Polyamide 6.6 High impact (Nylon 6.6 or PA66)                                 |
| Flammability             | UL94 V-2                                                                      |
| ROHS Compliant           | Yes                                                                           |
| UL Recognized            | Yes                                                                           |
| Releasable Closure       | Yes                                                                           |
| Length                   | 12 inch (Imperial)                                                            |
|                          | 300 mm. (Metric)                                                              |
| Width                    | 7.50 mm. (Body) ±0.2 mm                                                       |
|                          | 11.64 mm. (Head) ±0.2 mm                                                      |
| Thickness                | ≈ 1.30 mm. (Body) ± 10%                                                       |
| Operating Temperature    | -40°F to +185°F (Fahrenheit)                                                  |
|                          | -40°C to +85°C (Celsius)                                                      |
| Minimum Tensile Strength | 50.0 lbs (Imperial)                                                           |
|                          | 22.0 Kgs (Metric)                                                             |
| Bundle Diameter          | 4.0 mm. (Minimum)                                                             |
|                          | 74.0 mm. (Maximum)                                                            |
| Weight                   | ≈ 3.20 grams (1 piece)                                                        |
| Features                 | Easy operation, Good insulation, Self-locking, Anti-corrosion and durability. |

Pictures of products and dimensions are approximate and subject to technical changes (with a tolerance of ± 5% or ±0.2 mm).