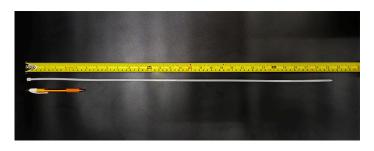

## **YORU** Cable Ties Datasheet

Model YR760-05STW

Size Label 30" x 4.8 mm.

Head width: 8.15 mm. Width: 4.80 mm.

| Color                    | White (Natural)                                                               |
|--------------------------|-------------------------------------------------------------------------------|
| Туре                     | Standard                                                                      |
| Material                 | Polyamide 6.6 High impact (Nylon 6.6 or PA66)                                 |
| Flammability             | UL94 V-2                                                                      |
| ROHS Compliant           | Yes                                                                           |
| UL Recognized            | Yes                                                                           |
| Releasable Closure       | No                                                                            |
| Length                   | 30 inch (Imperial)                                                            |
|                          | 760 mm. (Metric)                                                              |
| Width                    | 4.80 mm. (Body) ±0.2 mm                                                       |
|                          | 8.15 mm. (Head) ±0.2 mm                                                       |
| Thickness                | ≈ 1.52 mm. (Body) ± 10%                                                       |
| Operating Temperature    | -40°F to +185°F (Fahrenheit)                                                  |
|                          | -40°C to +85°C (Celsius)                                                      |
| Minimum Tensile Strength | 50.0 lbs (Imperial)                                                           |
|                          | 22.0 Kgs (Metric)                                                             |
| Bundle Diameter          | 10.0 mm. (Minimum)                                                            |
|                          | 225.0 mm. (Maximum)                                                           |
| Weight                   | ≈ 4.30 grams (1 piece)                                                        |
| Features                 | Easy operation, Good insulation, Self-locking, Anti-corrosion and durability. |

Pictures of products and dimensions are approximate and subject to technical changes (with a tolerance of ± 5% or ±0.2 mm).