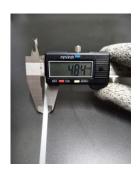

## **YORU** Cable Ties Datasheet

Model YR760-05STW

Size Label 30" x 4.8 mm.

Head width: 8.15 mm. Width: 4.80 mm.

| Color                    | White (Natural)                                                               |
|--------------------------|-------------------------------------------------------------------------------|
| Туре                     | Standard                                                                      |
| Material                 | Polyamide 6.6 High impact (Nylon 6.6 or PA66)                                 |
| Flammability             | UL94 V-2                                                                      |
| ROHS Compliant           | Yes                                                                           |
| UL Recognized            | Yes                                                                           |
| Releasable Closure       | No                                                                            |
| Length                   | 30 inch (Imperial)                                                            |
|                          | 760 mm. (Metric)                                                              |
| Width                    | 4.80 mm. (Body) ±0.2 mm                                                       |
|                          | 8.15 mm. (Head) ±0.2 mm                                                       |
| Thickness                | ≈ 1.52 mm. (Body) ± 10%                                                       |
| Operating Temperature    | -40°F to +185°F (Fahrenheit)                                                  |
|                          | -40°C to +85°C (Celsius)                                                      |
| Minimum Tensile Strength | 50.0 lbs (Imperial)                                                           |
|                          | 22.0 Kgs (Metric)                                                             |
| Bundle Diameter          | 10.0 mm. (Minimum)                                                            |
|                          | 225.0 mm. (Maximum)                                                           |
| Weight                   | ≈ 4.30 grams (1 piece)                                                        |
| Features                 | Easy operation, Good insulation, Self-locking, Anti-corrosion and durability. |

Pictures of products and dimensions are approximate and subject to technical changes (with a tolerance of ± 5% or ±0.2 mm).