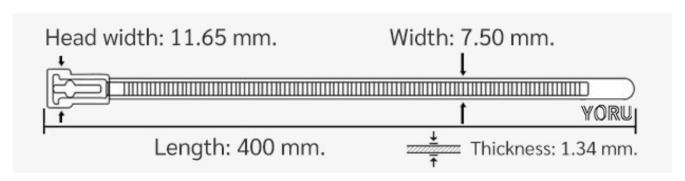

## **YORU Cable Ties Datasheet**

Model YR400-8CUNB
Size Label 16" x 7.5 mm.

| Color                    | Black                                                                         |
|--------------------------|-------------------------------------------------------------------------------|
| Туре                     | Releasable                                                                    |
| Material                 | Polyamide 6.6 High impact (Nylon 6.6 or PA66)                                 |
| Flammability             | UL94 V-2                                                                      |
| ROHS Compliant           | Yes                                                                           |
| UL Recognized            | Yes                                                                           |
| Releasable Closure       | Yes                                                                           |
| Length                   | 16 inch (Imperial)                                                            |
|                          | 400 mm. (Metric)                                                              |
| Width                    | 7.50 mm. (Body) ±0.2 mm                                                       |
|                          | 11.65 mm. (Head) ±0.2 mm                                                      |
| Thickness                | ≈ 1.34 mm. (Body) ± 10%                                                       |
| Operating Temperature    | -40°F to +185°F (Fahrenheit)                                                  |
|                          | -40°C to +85°C (Celsius)                                                      |
| Minimum Tensile Strength | 50.0 lbs (Imperial)                                                           |
|                          | 22.0 Kgs (Metric)                                                             |
| Bundle Diameter          | 4.0 mm. (Minimum)                                                             |
|                          | 105.0 mm. (Maximum)                                                           |
| Weight                   | ≈ 4.30 grams (1 piece)                                                        |
| Features                 | Easy operation, Good insulation, Self-locking, Anti-corrosion and durability. |