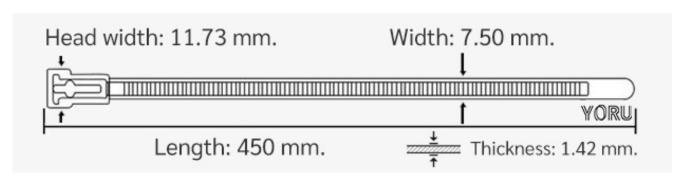

## **YORU Cable Ties Datasheet**

Model YR450-8CUNB
Size Label 18" x 7.5 mm.

| Color                    | Black                                                                         |
|--------------------------|-------------------------------------------------------------------------------|
| Туре                     | Releasable                                                                    |
| Material                 | Polyamide 6.6 High impact (Nylon 6.6 or PA66)                                 |
| Flammability             | UL94 V-2                                                                      |
| ROHS Compliant           | Yes                                                                           |
| UL Recognized            | Yes                                                                           |
| Releasable Closure       | Yes                                                                           |
| Length                   | 18 inch (Imperial)                                                            |
|                          | 450 mm. (Metric)                                                              |
| Width                    | 7.50 mm. (Body) ±0.2 mm                                                       |
|                          | 11.73 mm. (Head) ±0.2 mm                                                      |
| Thickness                | ≈ 1.42 mm. (Body) ± 10%                                                       |
| Operating Temperature    | -40°F to +185°F (Fahrenheit)                                                  |
|                          | -40°C to +85°C (Celsius)                                                      |
| Minimum Tensile Strength | 50.0 lbs (Imperial)                                                           |
|                          | 22.0 Kgs (Metric)                                                             |
| Bundle Diameter          | 4.0 mm. (Minimum)                                                             |
|                          | 110.0 mm. (Maximum)                                                           |
| Weight                   | ≈ 5.00 grams (1 piece)                                                        |
| Features                 | Easy operation, Good insulation, Self-locking, Anti-corrosion and durability. |