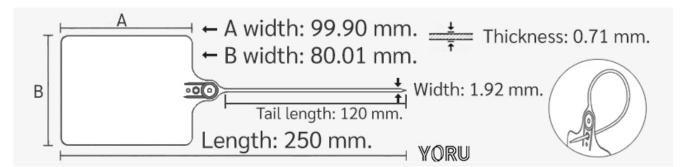

## **YORU** Cable Ties Datasheet

Model YR250-8NMCB Size Label 10" x 1.9 mm.

| Color                    | Blue                                                                               |
|--------------------------|------------------------------------------------------------------------------------|
| Туре                     | Label (Large)                                                                      |
| Material                 | Polypropylene (PP)                                                                 |
| Flammability             | No                                                                                 |
| ROHS Compliant           | Yes                                                                                |
| UL Recognized            | No                                                                                 |
| Releasable Closure       | No                                                                                 |
| Length                   | 10 inch (Imperial)                                                                 |
|                          | 250 mm. (Metric)                                                                   |
| Width                    | 1.90 mm. (Body) ±0.1 mm                                                            |
|                          | 80.00 x 100.00 mm. (Marker Head) ±0.2 mm                                           |
| Thickness                | ≈ 1.90 mm. (Body) ± 10%                                                            |
|                          | ≈ 2.01 mm. (Market Head) ± 10%                                                     |
| Operating Temperature    | +14°F to +176°F (Fahrenheit)                                                       |
|                          | -10°C to +80°C (Celsius)                                                           |
| Minimum Tensile Strength | N/A lbs (Imperial)                                                                 |
|                          | N/A Kgs (Metric)                                                                   |
| Bundle Diameter          | 11.0 mm. (Minimum)                                                                 |
|                          | 19.0 mm. (Maximum)                                                                 |
| Weight                   | ≈ 6.15 grams (1 piece)                                                             |
| Features                 | Large Labeling Area, Easy to Install, Self-locking, Anti-corrosion and durability. |