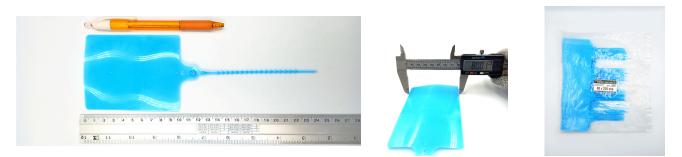

## **YORU** Cable Ties Datasheet

Model YR250-8NMCB Size Label 10" x 1.9 mm.

| Color                    | Blue                                                                               |
|--------------------------|------------------------------------------------------------------------------------|
| Туре                     | Label (Large)                                                                      |
| Material                 | Polypropylene (PP)                                                                 |
| Flammability             | No                                                                                 |
| ROHS Compliant           | Yes                                                                                |
| UL Recognized            | No                                                                                 |
| Releasable Closure       | No                                                                                 |
| Length                   | 10 inch (Imperial)                                                                 |
|                          | 250 mm. (Metric)                                                                   |
| Width                    | 1.90 mm. (Body) ±0.1 mm                                                            |
|                          | 80.00 x 100.00 mm. (Marker Head) ±0.2 mm                                           |
| Thickness                | ≈ 1.90 mm. (Body) ± 10%                                                            |
|                          | ≈ 2.01 mm. (Market Head) ± 10%                                                     |
| Operating Temperature    | +14°F to +176°F (Fahrenheit)                                                       |
|                          | -10°C to +80°C (Celsius)                                                           |
| Minimum Tensile Strength | N/A lbs (Imperial)                                                                 |
|                          | N/A Kgs (Metric)                                                                   |
| Bundle Diameter          | 11.0 mm. (Minimum)                                                                 |
|                          | 19.0 mm. (Maximum)                                                                 |
| Weight                   | ≈ 6.15 grams (1 piece)                                                             |
| Features                 | Large Labeling Area, Easy to Install, Self-locking, Anti-corrosion and durability. |

Pictures of products and dimensions are approximate and subject to technical changes (with a tolerance of ± 5% or ±0.2 mm).