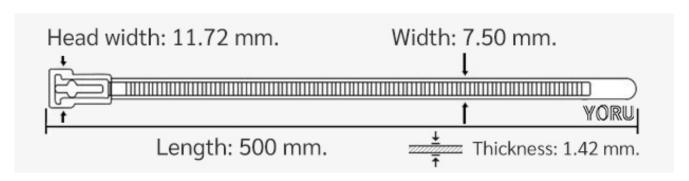

## **YORU Cable Ties Datasheet**

Model YR500-8CUNB
Size Label 20" x 7.5 mm.

| Color                    | Black                                                                         |
|--------------------------|-------------------------------------------------------------------------------|
| Туре                     | Releasable                                                                    |
| Material                 | Polyamide 6.6 High impact (Nylon 6.6 or PA66)                                 |
| Flammability             | UL94 V-2                                                                      |
| ROHS Compliant           | Yes                                                                           |
| UL Recognized            | Yes                                                                           |
| Releasable Closure       | Yes                                                                           |
| Length                   | 20 inch (Imperial)                                                            |
|                          | 500 mm. (Metric)                                                              |
| Width                    | 7.50 mm. (Body) ±0.2 mm                                                       |
|                          | 11.72 mm. (Head) ±0.2 mm                                                      |
| Thickness                | ≈ 1.42 mm. (Body) ± 10%                                                       |
| Operating Temperature    | -40°F to +185°F (Fahrenheit)                                                  |
|                          | -40°C to +85°C (Celsius)                                                      |
| Minimum Tensile Strength | 50.0 lbs (Imperial)                                                           |
|                          | 22.0 Kgs (Metric)                                                             |
| Bundle Diameter          | 4.0 mm. (Minimum)                                                             |
|                          | 115.0 mm. (Maximum)                                                           |
| Weight                   | ≈ 5.50 grams (1 piece)                                                        |
| Features                 | Easy operation, Good insulation, Self-locking, Anti-corrosion and durability. |