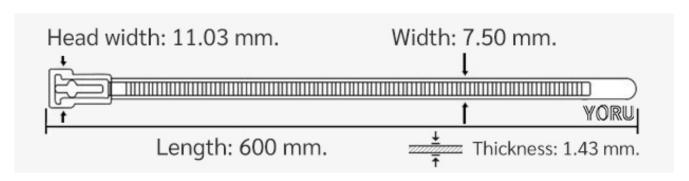

## **YORU Cable Ties Datasheet**

Model YR600-8CUNB
Size Label 24" x 7.5 mm.

| Color                    | Black                                                                         |
|--------------------------|-------------------------------------------------------------------------------|
| Туре                     | Releasable                                                                    |
| Material                 | Polyamide 6.6 High impact (Nylon 6.6 or PA66)                                 |
| Flammability             | UL94 V-2                                                                      |
| ROHS Compliant           | Yes                                                                           |
| UL Recognized            | Yes                                                                           |
| Releasable Closure       | Yes                                                                           |
| Length                   | 24 inch (Imperial)                                                            |
|                          | 600 mm. (Metric)                                                              |
| Width                    | 7.50 mm. (Body) ±0.2 mm                                                       |
|                          | 11.03 mm. (Head) ±0.2 mm                                                      |
| Thickness                | ≈ 1.43 mm. (Body) ± 10%                                                       |
| Operating Temperature    | -40°F to +185°F (Fahrenheit)                                                  |
|                          | -40°C to +85°C (Celsius)                                                      |
| Minimum Tensile Strength | 50.0 lbs (Imperial)                                                           |
|                          | 22.0 Kgs (Metric)                                                             |
| Bundle Diameter          | 4.0 mm. (Minimum)                                                             |
|                          | 115.0 mm. (Maximum)                                                           |
| Weight                   | ≈ 6.00 grams (1 piece)                                                        |
| Features                 | Easy operation, Good insulation, Self-locking, Anti-corrosion and durability. |

Pictures of products and dimensions are approximate and subject to technical changes (with a tolerance of ± 5% or ±0.2 mm).