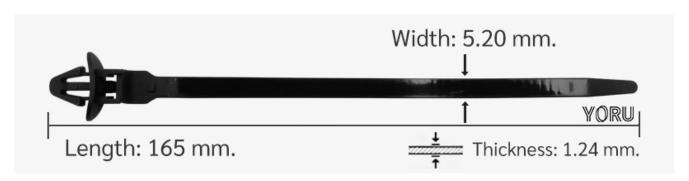

## **YORU Cable Ties Datasheet**

Model YRX28-1ASPB
Size Label 6.5" x 5.2 mm.

| Color                    | Black 8.73                                                                       |
|--------------------------|----------------------------------------------------------------------------------|
| Туре                     | Special (Industry)                                                               |
| Material                 | Polyamide 6.6 High impact (Nylon 6.6 or PA66)                                    |
| Flammability             | UL94 V-2                                                                         |
| ROHS Compliant           | Yes (1559)                                                                       |
| UL Recognized            | Yes                                                                              |
| Releasable Closure       | No                                                                               |
| Length                   | 6.5 inch (Imperial)                                                              |
|                          | 165 mm. (Metric)                                                                 |
| Width                    | 5.20 mm. (Body) ±0.2 mm                                                          |
|                          | 8.73 mm. (Head) ±0.2 mm                                                          |
| Thickness                | ≈ 1.24 mm. (Body) ± 10%                                                          |
| Operating Temperature    | -40°F to +185°F (Fahrenheit)                                                     |
|                          | -40°C to +85°C (Celsius)                                                         |
| Minimum Tensile Strength | N/A lbs (Imperial)                                                               |
|                          | N/A Kgs (Metric)                                                                 |
| Bundle Diameter          | 15.0 mm. (Minimum)                                                               |
|                          | 40.0 mm. (Maximum)                                                               |
| Weight                   | ≈ 1.30 grams (1 piece)                                                           |
| Features                 | Easy operation, Good insulation, Easy to install, Anti-corrosion and durability. |