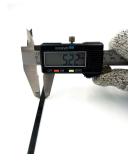

## **YORU Cable Ties Datasheet**

Model YRX28-1ASPB
Size Label 6.5" x 5.2 mm.

| Color                    | Black 8.73                                                                       |
|--------------------------|----------------------------------------------------------------------------------|
| Туре                     | Special (Industry)                                                               |
| Material                 | Polyamide 6.6 High impact (Nylon 6.6 or PA66)                                    |
| Flammability             | UL94 V-2                                                                         |
| ROHS Compliant           | Yes (1559)                                                                       |
| UL Recognized            | Yes                                                                              |
| Releasable Closure       | No                                                                               |
| Length                   | 6.5 inch (Imperial)                                                              |
|                          | 165 mm. (Metric)                                                                 |
| Width                    | 5.20 mm. (Body) ±0.2 mm                                                          |
|                          | 8.73 mm. (Head) ±0.2 mm                                                          |
| Thickness                | ≈ 1.24 mm. (Body) ± 10%                                                          |
| Operating Temperature    | -40°F to +185°F (Fahrenheit)                                                     |
|                          | -40°C to +85°C (Celsius)                                                         |
| Minimum Tensile Strength | N/A lbs (Imperial)                                                               |
|                          | N/A Kgs (Metric)                                                                 |
| Bundle Diameter          | 15.0 mm. (Minimum)                                                               |
|                          | 40.0 mm. (Maximum)                                                               |
| Weight                   | ≈ 1.30 grams (1 piece)                                                           |
| Features                 | Easy operation, Good insulation, Easy to install, Anti-corrosion and durability. |

Pictures of products and dimensions are approximate and subject to technical changes (with a tolerance of ± 5% or ±0.2 mm).