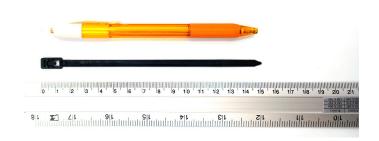

## **YORU Cable Ties Datasheet**

Model YR150-05UNB
Size Label 6" x 4.8 mm.

| Color                    | Black                                                                         |
|--------------------------|-------------------------------------------------------------------------------|
| Туре                     | Releasable                                                                    |
| Material                 | Polyamide 6.6 High impact (Nylon 6.6 or PA66)                                 |
| Flammability             | UL94 V-2                                                                      |
| ROHS Compliant           | Yes                                                                           |
| UL Recognized            | Yes                                                                           |
| Releasable Closure       | Yes                                                                           |
| Length                   | 6 inch (Imperial)                                                             |
|                          | 150 mm. (Metric)                                                              |
| Width                    | 4.80 mm. (Body) ±0.2 mm                                                       |
|                          | 7.48 mm. (Head) ±0.2 mm                                                       |
| Thickness                | ≈ 1.21 mm. (Body) ± 10%                                                       |
| Operating Temperature    | -40°F to +185°F (Fahrenheit)                                                  |
|                          | -40°C to +85°C (Celsius)                                                      |
| Minimum Tensile Strength | 40.0 lbs (Imperial)                                                           |
|                          | 18.0 Kgs (Metric)                                                             |
| Bundle Diameter          | 3.0 mm. (Minimum)                                                             |
|                          | 35.0 mm. (Maximum)                                                            |
| Weight                   | ≈ 1.03 grams (1 piece)                                                        |
| Features                 | Easy operation, Good insulation, Self-locking, Anti-corrosion and durability. |

Pictures of products and dimensions are approximate and subject to technical changes (with a tolerance of ± 5% or ±0.2 mm).