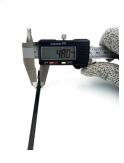

## **YORU Cable Ties Datasheet**

Model YR150-05UNB
Size Label 6" x 4.8 mm.

| Color                    | Black                                                                         |
|--------------------------|-------------------------------------------------------------------------------|
| Туре                     | Releasable                                                                    |
| Material                 | Polyamide 6.6 High impact (Nylon 6.6 or PA66)                                 |
| Flammability             | UL94 V-2                                                                      |
| ROHS Compliant           | Yes                                                                           |
| UL Recognized            | Yes                                                                           |
| Releasable Closure       | Yes                                                                           |
| Length                   | 6 inch (Imperial)                                                             |
|                          | 150 mm. (Metric)                                                              |
| Width                    | 4.80 mm. (Body) ±0.2 mm                                                       |
|                          | 7.48 mm. (Head) ±0.2 mm                                                       |
| Thickness                | ≈ 1.21 mm. (Body) ± 10%                                                       |
| Operating Temperature    | -40°F to +185°F (Fahrenheit)                                                  |
|                          | -40°C to +85°C (Celsius)                                                      |
| Minimum Tensile Strength | 40.0 lbs (Imperial)                                                           |
|                          | 18.0 Kgs (Metric)                                                             |
| Bundle Diameter          | 3.0 mm. (Minimum)                                                             |
|                          | 35.0 mm. (Maximum)                                                            |
| Weight                   | ≈ 1.03 grams (1 piece)                                                        |
| Features                 | Easy operation, Good insulation, Self-locking, Anti-corrosion and durability. |

Pictures of products and dimensions are approximate and subject to technical changes (with a tolerance of ± 5% or ±0.2 mm).