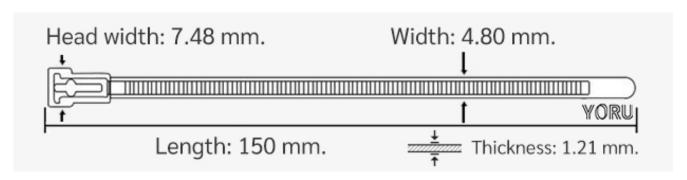

## **YORU Cable Ties Datasheet**

Model YR150-05UNB
Size Label 6" x 4.8 mm.

| Color                    | Black                                                                         |
|--------------------------|-------------------------------------------------------------------------------|
| Туре                     | Releasable                                                                    |
| Material                 | Polyamide 6.6 High impact (Nylon 6.6 or PA66)                                 |
| Flammability             | UL94 V-2                                                                      |
| ROHS Compliant           | Yes                                                                           |
| UL Recognized            | Yes                                                                           |
| Releasable Closure       | Yes                                                                           |
| Length                   | 6 inch (Imperial)                                                             |
|                          | 150 mm. (Metric)                                                              |
| Width                    | 4.80 mm. (Body) ±0.2 mm                                                       |
|                          | 7.48 mm. (Head) ±0.2 mm                                                       |
| Thickness                | ≈ 1.21 mm. (Body) ± 10%                                                       |
| Operating Temperature    | -40°F to +185°F (Fahrenheit)                                                  |
|                          | -40°C to +85°C (Celsius)                                                      |
| Minimum Tensile Strength | 40.0 lbs (Imperial)                                                           |
|                          | 18.0 Kgs (Metric)                                                             |
| Bundle Diameter          | 3.0 mm. (Minimum)                                                             |
|                          | 35.0 mm. (Maximum)                                                            |
| Weight                   | ≈ 1.03 grams (1 piece)                                                        |
| Features                 | Easy operation, Good insulation, Self-locking, Anti-corrosion and durability. |