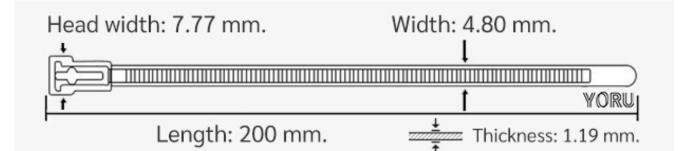

## **YORU** Cable Ties Datasheet

Model YR200-05UNB

Size Label 8" x 4.8 mm.

| Color                    | Black                                                                         |
|--------------------------|-------------------------------------------------------------------------------|
| Туре                     | Releasable                                                                    |
| Material                 | Polyamide 6.6 High impact (Nylon 6.6 or PA66)                                 |
| Flammability             | UL94 V-2                                                                      |
| ROHS Compliant           | Yes                                                                           |
| UL Recognized            | Yes                                                                           |
| Releasable Closure       | Yes                                                                           |
| Length                   | 8 inch (Imperial)                                                             |
|                          | 200 mm. (Metric)                                                              |
| Width                    | 4.80 mm. (Body) ±0.2 mm                                                       |
|                          | 7.77 mm. (Head) ±0.2 mm                                                       |
| Thickness                | ≈ 1.19 mm. (Body) ± 10%                                                       |
| Operating Temperature    | -40°F to +185°F (Fahrenheit)                                                  |
|                          | -40°C to +85°C (Celsius)                                                      |
| Minimum Tensile Strength | 40.0 lbs (Imperial)                                                           |
|                          | 18.0 Kgs (Metric)                                                             |
| Bundle Diameter          | 3.0 mm. (Minimum)                                                             |
|                          | 45.0 mm. (Maximum)                                                            |
| Weight                   | ≈ 1.38 grams (1 piece)                                                        |
| Features                 | Easy operation, Good insulation, Self-locking, Anti-corrosion and durability. |

Pictures of products and dimensions are approximate and subject to technical changes (with a tolerance of ± 5% or ±0.2 mm).