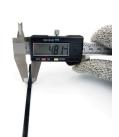

## **YORU** Cable Ties Datasheet

Model YR200-05UNB

Size Label 8" x 4.8 mm.

| Color                    | Black                                                                         |
|--------------------------|-------------------------------------------------------------------------------|
| Туре                     | Releasable                                                                    |
| Material                 | Polyamide 6.6 High impact (Nylon 6.6 or PA66)                                 |
| Flammability             | UL94 V-2                                                                      |
| ROHS Compliant           | Yes                                                                           |
| UL Recognized            | Yes                                                                           |
| Releasable Closure       | Yes                                                                           |
| Length                   | 8 inch (Imperial)                                                             |
|                          | 200 mm. (Metric)                                                              |
| Width                    | 4.80 mm. (Body) ±0.2 mm                                                       |
|                          | 7.77 mm. (Head) ±0.2 mm                                                       |
| Thickness                | ≈ 1.19 mm. (Body) ± 10%                                                       |
| Operating Temperature    | -40°F to +185°F (Fahrenheit)                                                  |
|                          | -40°C to +85°C (Celsius)                                                      |
| Minimum Tensile Strength | 40.0 lbs (Imperial)                                                           |
|                          | 18.0 Kgs (Metric)                                                             |
| Bundle Diameter          | 3.0 mm. (Minimum)                                                             |
|                          | 45.0 mm. (Maximum)                                                            |
| Weight                   | ≈ 1.38 grams (1 piece)                                                        |
| Features                 | Easy operation, Good insulation, Self-locking, Anti-corrosion and durability. |