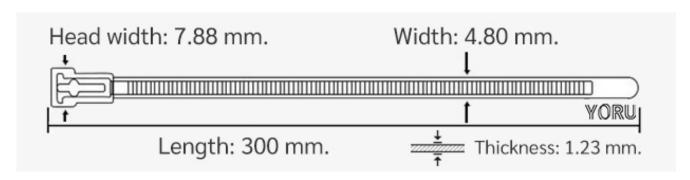

## **YORU Cable Ties Datasheet**

Model YR300-05UNB
Size Label 12" x 4.8 mm.

| Color                    | Black                                                                         |
|--------------------------|-------------------------------------------------------------------------------|
| Туре                     | Releasable                                                                    |
| Material                 | Polyamide 6.6 High impact (Nylon 6.6 or PA66)                                 |
| Flammability             | UL94 V-2                                                                      |
| ROHS Compliant           | Yes                                                                           |
| UL Recognized            | Yes                                                                           |
| Releasable Closure       | Yes                                                                           |
| Length                   | 12 inch (Imperial)                                                            |
|                          | 300 mm. (Metric)                                                              |
| Width                    | 4.80 mm. (Body) ±0.2 mm                                                       |
|                          | 7.88 mm. (Head) ±0.2 mm                                                       |
| Thickness                | ≈ 1.23 mm. (Body) ± 10%                                                       |
| Operating Temperature    | -40°F to +185°F (Fahrenheit)                                                  |
|                          | -40°C to +85°C (Celsius)                                                      |
| Minimum Tensile Strength | 40.0 lbs (Imperial)                                                           |
|                          | 18.0 Kgs (Metric)                                                             |
| Bundle Diameter          | 3.0 mm. (Minimum)                                                             |
|                          | 75.0 mm. (Maximum)                                                            |
| Weight                   | ≈ 2.07 grams (1 piece)                                                        |
| Features                 | Easy operation, Good insulation, Self-locking, Anti-corrosion and durability. |