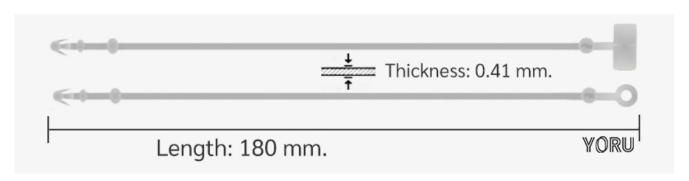

## **YORU Cable Ties Datasheet**

Model YR180-1CTGW
Size Label 7" x 1.9 mm.

| Color                    | White                                                                    |
|--------------------------|--------------------------------------------------------------------------|
| Туре                     | Loop Round                                                               |
| Material                 | Polypropylene (PP)                                                       |
| Flammability             | No                                                                       |
| ROHS Compliant           | Yes                                                                      |
| UL Recognized            | No                                                                       |
| Releasable Closure       | No                                                                       |
| Length                   | 7 inch (Imperial)                                                        |
|                          | 180 mm. (Metric)                                                         |
| Width                    | ≈ 0.40 mm. (Body) ±0.1 mm                                                |
| Head Type                | Round Head                                                               |
| Thickness                | ≈ 1.90 mm. (Body) ± 10%                                                  |
| Operating Temperature    | +14°F to +176°F (Fahrenheit)                                             |
|                          | -10°C to +80°C (Celsius)                                                 |
| Minimum Tensile Strength | 7.0 lbs (Imperial)                                                       |
|                          | 3.0 Kgs (Metric)                                                         |
| Bundle Diameter          | 47.0 mm. (Minimum)                                                       |
|                          | 50.0 mm. (Maximum)                                                       |
| Weight                   | ≈ 0.06 grams (1 piece)                                                   |
| Features                 | Easy to Install, Variety of Sizes, Self-locking, Temporary Applications. |