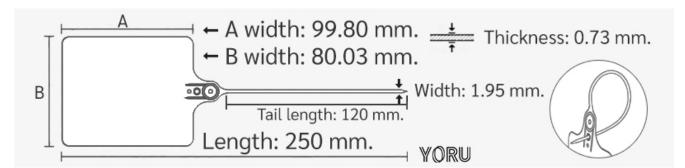

## **YORU** Cable Ties Datasheet

Model YR250-8NMCY Size Label 10" x 1.9 mm.

| Color                    | Yellow                                                                             |
|--------------------------|------------------------------------------------------------------------------------|
| Туре                     | Label (Large)                                                                      |
| Material                 | Polypropylene (PP)                                                                 |
| Flammability             | No                                                                                 |
| ROHS Compliant           | Yes                                                                                |
| UL Recognized            | No                                                                                 |
| Releasable Closure       | No                                                                                 |
| Length                   | 10 inch (Imperial)                                                                 |
|                          | 250 mm. (Metric)                                                                   |
| Width                    | 1.90 mm. (Body) ±0.1 mm                                                            |
|                          | 80.00 x 100.00 mm. (Marker Head) ±0.2 mm                                           |
| Thickness                | ≈ 1.90 mm. (Body) ± 10%                                                            |
|                          | ≈ 2.01 mm. (Market Head) ± 10%                                                     |
| Operating Temperature    | +14°F to +176°F (Fahrenheit)                                                       |
|                          | -10°C to +80°C (Celsius)                                                           |
| Minimum Tensile Strength | N/A lbs (Imperial)                                                                 |
|                          | N/A Kgs (Metric)                                                                   |
| Bundle Diameter          | 11.0 mm. (Minimum)                                                                 |
|                          | 19.0 mm. (Maximum)                                                                 |
| Weight                   | ≈ 6.15 grams (1 piece)                                                             |
| Features                 | Large Labeling Area, Easy to Install, Self-locking, Anti-corrosion and durability. |

Pictures of products and dimensions are approximate and subject to technical changes (with a tolerance of ± 5% or ±0.2 mm).