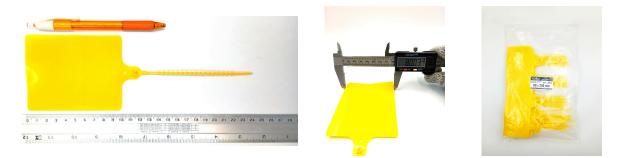

## **YORU** Cable Ties Datasheet

Model YR250-8NMCY Size Label 10" x 1.9 mm.

| Color                    | Yellow                                                                             |
|--------------------------|------------------------------------------------------------------------------------|
| Туре                     | Label (Large)                                                                      |
| Material                 | Polypropylene (PP)                                                                 |
| Flammability             | No                                                                                 |
| ROHS Compliant           | Yes                                                                                |
| UL Recognized            | No                                                                                 |
| Releasable Closure       | No                                                                                 |
| Length                   | 10 inch (Imperial)                                                                 |
|                          | 250 mm. (Metric)                                                                   |
| Width                    | 1.90 mm. (Body) ±0.1 mm                                                            |
|                          | 80.00 x 100.00 mm. (Marker Head) ±0.2 mm                                           |
| Thickness                | ≈ 1.90 mm. (Body) ± 10%                                                            |
|                          | ≈ 2.01 mm. (Market Head) ± 10%                                                     |
| Operating Temperature    | +14°F to +176°F (Fahrenheit)                                                       |
|                          | -10°C to +80°C (Celsius)                                                           |
| Minimum Tensile Strength | N/A lbs (Imperial)                                                                 |
|                          | N/A Kgs (Metric)                                                                   |
| Bundle Diameter          | 11.0 mm. (Minimum)                                                                 |
|                          | 19.0 mm. (Maximum)                                                                 |
| Weight                   | ≈ 6.15 grams (1 piece)                                                             |
| Features                 | Large Labeling Area, Easy to Install, Self-locking, Anti-corrosion and durability. |

Pictures of products and dimensions are approximate and subject to technical changes (with a tolerance of ± 5% or ±0.2 mm).