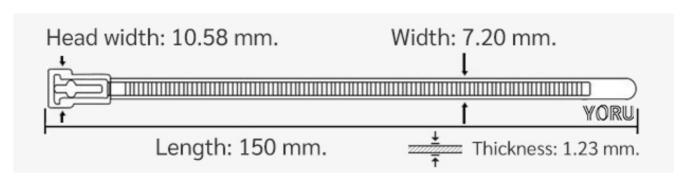

## **YORU Cable Ties Datasheet**

Model YR150-08UNW
Size Label 6" x 7.2 mm.

| Color                    | White (Natural)                                                               |
|--------------------------|-------------------------------------------------------------------------------|
| Туре                     | Releasable                                                                    |
| Material                 | Polyamide 6.6 High impact (Nylon 6.6 or PA66)                                 |
| Flammability             | UL94 V-2                                                                      |
| ROHS Compliant           | Yes                                                                           |
| UL Recognized            | Yes                                                                           |
| Releasable Closure       | Yes                                                                           |
| Length                   | 6 inch (Imperial)                                                             |
|                          | 150 mm. (Metric)                                                              |
| Width                    | 7.20 mm. (Body)                                                               |
|                          | 10.58 mm. (Head)                                                              |
| Thickness                | ≈ 1.23 mm. (Body) ± 10%                                                       |
| Operating Temperature    | -40°F to +185°F (Fahrenheit)                                                  |
|                          | -40°C to +85°C (Celsius)                                                      |
| Minimum Tensile Strength | 50.0 lbs (Imperial)                                                           |
|                          | 22.0 Kgs (Metric)                                                             |
| Bundle Diameter          | 4.0 mm. (Minimum)                                                             |
|                          | 35.0 mm. (Maximum)                                                            |
| Weight                   | ≈ 1.80 grams (1 piece)                                                        |
| Features                 | Easy operation, Good insulation, Self-locking, Anti-corrosion and durability. |
|                          | :                                                                             |