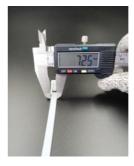

## **YORU Cable Ties Datasheet**

Model YR150-08UNW
Size Label 6" x 7.2 mm.

| Color                    | White (Natural)                                                               |
|--------------------------|-------------------------------------------------------------------------------|
| Туре                     | Releasable                                                                    |
| Material                 | Polyamide 6.6 High impact (Nylon 6.6 or PA66)                                 |
| Flammability             | UL94 V-2                                                                      |
| ROHS Compliant           | Yes                                                                           |
| UL Recognized            | Yes                                                                           |
| Releasable Closure       | Yes                                                                           |
| Length                   | 6 inch (Imperial)                                                             |
|                          | 150 mm. (Metric)                                                              |
| Width                    | 7.20 mm. (Body)                                                               |
|                          | 10.58 mm. (Head)                                                              |
| Thickness                | ≈ 1.23 mm. (Body) ± 10%                                                       |
| Operating Temperature    | -40°F to +185°F (Fahrenheit)                                                  |
|                          | -40°C to +85°C (Celsius)                                                      |
| Minimum Tensile Strength | 50.0 lbs (Imperial)                                                           |
|                          | 22.0 Kgs (Metric)                                                             |
| Bundle Diameter          | 4.0 mm. (Minimum)                                                             |
|                          | 35.0 mm. (Maximum)                                                            |
| Weight                   | ≈ 1.80 grams (1 piece)                                                        |
| Features                 | Easy operation, Good insulation, Self-locking, Anti-corrosion and durability. |
|                          | :                                                                             |