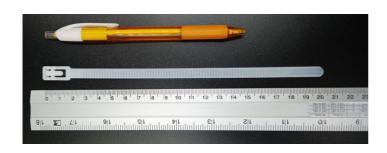

## **YORU Cable Ties Datasheet**

Model YR200-08UNW Size Label 8" x 7.2 mm.

| Color                    | White (Natural)                                                               |
|--------------------------|-------------------------------------------------------------------------------|
| Туре                     | Releasable                                                                    |
| Material                 | Polyamide 6.6 High impact (Nylon 6.6 or PA66)                                 |
| Flammability             | UL94 V-2                                                                      |
| ROHS Compliant           | Yes                                                                           |
| UL Recognized            | Yes                                                                           |
| Releasable Closure       | Yes                                                                           |
| Length                   | 8 inch (Imperial)                                                             |
|                          | 200 mm. (Metric)                                                              |
| Width                    | 7.20 mm. (Body)                                                               |
|                          | 10.47 mm. (Head)                                                              |
| Thickness                | ≈ 1.21 mm. (Body) ± 10%                                                       |
| Operating Temperature    | -40°F to +185°F (Fahrenheit)                                                  |
|                          | -40°C to +85°C (Celsius)                                                      |
| Minimum Tensile Strength | 50.0 lbs (Imperial)                                                           |
|                          | 22.0 Kgs (Metric)                                                             |
| Bundle Diameter          | 4.0 mm. (Minimum)                                                             |
|                          | 45.0 mm. (Maximum)                                                            |
| Weight                   | ≈ 2.20 grams (1 piece)                                                        |
| Features                 | Easy operation, Good insulation, Self-locking, Anti-corrosion and durability. |
|                          | :                                                                             |