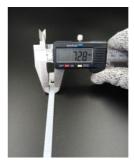

## **YORU Cable Ties Datasheet**

Model YR200-08UNW Size Label 8" x 7.2 mm.

| Color                    | White (Natural)                                                               |
|--------------------------|-------------------------------------------------------------------------------|
| Туре                     | Releasable                                                                    |
| Material                 | Polyamide 6.6 High impact (Nylon 6.6 or PA66)                                 |
| Flammability             | UL94 V-2                                                                      |
| ROHS Compliant           | Yes                                                                           |
| UL Recognized            | Yes                                                                           |
| Releasable Closure       | Yes                                                                           |
| Length                   | 8 inch (Imperial)                                                             |
|                          | 200 mm. (Metric)                                                              |
| Width                    | 7.20 mm. (Body)                                                               |
|                          | 10.47 mm. (Head)                                                              |
| Thickness                | ≈ 1.21 mm. (Body) ± 10%                                                       |
| Operating Temperature    | -40°F to +185°F (Fahrenheit)                                                  |
|                          | -40°C to +85°C (Celsius)                                                      |
| Minimum Tensile Strength | 50.0 lbs (Imperial)                                                           |
|                          | 22.0 Kgs (Metric)                                                             |
| Bundle Diameter          | 4.0 mm. (Minimum)                                                             |
|                          | 45.0 mm. (Maximum)                                                            |
| Weight                   | ≈ 2.20 grams (1 piece)                                                        |
| Features                 | Easy operation, Good insulation, Self-locking, Anti-corrosion and durability. |
|                          | :                                                                             |