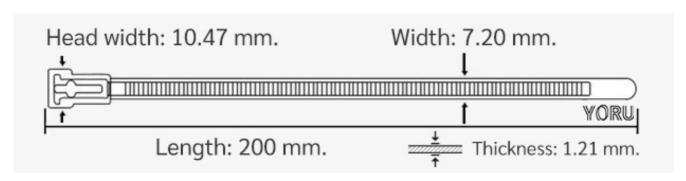

## **YORU Cable Ties Datasheet**

Model YR200-08UNW Size Label 8" x 7.2 mm.

| Color                    | White (Natural)                                                               |
|--------------------------|-------------------------------------------------------------------------------|
| Туре                     | Releasable                                                                    |
| Material                 | Polyamide 6.6 High impact (Nylon 6.6 or PA66)                                 |
| Flammability             | UL94 V-2                                                                      |
| ROHS Compliant           | Yes                                                                           |
| UL Recognized            | Yes                                                                           |
| Releasable Closure       | Yes                                                                           |
| Length                   | 8 inch (Imperial)                                                             |
|                          | 200 mm. (Metric)                                                              |
| Width                    | 7.20 mm. (Body)                                                               |
|                          | 10.47 mm. (Head)                                                              |
| Thickness                | ≈ 1.21 mm. (Body) ± 10%                                                       |
| Operating Temperature    | -40°F to +185°F (Fahrenheit)                                                  |
|                          | -40°C to +85°C (Celsius)                                                      |
| Minimum Tensile Strength | 50.0 lbs (Imperial)                                                           |
|                          | 22.0 Kgs (Metric)                                                             |
| Bundle Diameter          | 4.0 mm. (Minimum)                                                             |
|                          | 45.0 mm. (Maximum)                                                            |
| Weight                   | ≈ 2.20 grams (1 piece)                                                        |
| Features                 | Easy operation, Good insulation, Self-locking, Anti-corrosion and durability. |
|                          | :                                                                             |