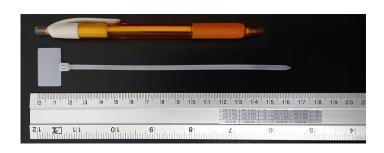

## **YORU Cable Ties Datasheet**

Model YR150-04MMW
Size Label 6" x 3.00 mm.

| Color                    | White                                                                         |
|--------------------------|-------------------------------------------------------------------------------|
| Туре                     | Marker                                                                        |
| Material                 | Polyamide 6.6 High impact (Nylon 6.6 or PA66)                                 |
| Flammability             | UL94 V-2                                                                      |
| ROHS Compliant           | Yes                                                                           |
| UL Recognized            | Yes                                                                           |
| Releasable Closure       | No                                                                            |
| Length                   | 6 inch (Imperial)                                                             |
|                          | 150 mm. (Metric)                                                              |
| Width                    | 3.00 mm. (Body) ±0.2 mm                                                       |
|                          | 15.00 x 25.00 mm. (Marker Head) ±0.2 mm                                       |
| Thickness                | ≈ 1.07 mm. (Body) ± 10%                                                       |
| Operating Temperature    | -40°F to +185°F (Fahrenheit)                                                  |
|                          | -40°C to +85°C (Celsius)                                                      |
| Minimum Tensile Strength | 18.0 lbs (Imperial)                                                           |
|                          | 8.0 Kgs (Metric)                                                              |
| Bundle Diameter          | 10.0 mm. (Minimum)                                                            |
|                          | 30.0 mm. (Maximum)                                                            |
| Weight                   | ≈ 0.95 grams (1 piece)                                                        |
| Features                 | Various Colors, Easy to Install, Self-locking, Anti-corrosion and durability. |

Pictures of products and dimensions are approximate and subject to technical changes (with a tolerance of ± 5% or ±0.2 mm).