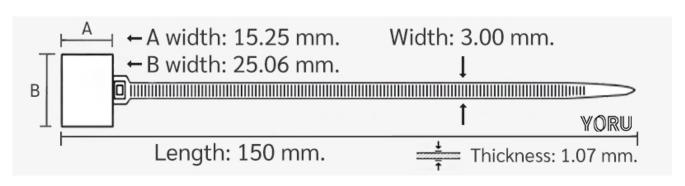

## **YORU Cable Ties Datasheet**

Model YR150-04MMW
Size Label 6" x 3.00 mm.

| Color                    | White                                                                         |
|--------------------------|-------------------------------------------------------------------------------|
| Туре                     | Marker                                                                        |
| Material                 | Polyamide 6.6 High impact (Nylon 6.6 or PA66)                                 |
| Flammability             | UL94 V-2                                                                      |
| ROHS Compliant           | Yes                                                                           |
| UL Recognized            | Yes                                                                           |
| Releasable Closure       | No                                                                            |
| Length                   | 6 inch (Imperial)                                                             |
|                          | 150 mm. (Metric)                                                              |
| Width                    | 3.00 mm. (Body) ±0.2 mm                                                       |
|                          | 15.00 x 25.00 mm. (Marker Head) ±0.2 mm                                       |
| Thickness                | ≈ 1.07 mm. (Body) ± 10%                                                       |
| Operating Temperature    | -40°F to +185°F (Fahrenheit)                                                  |
|                          | -40°C to +85°C (Celsius)                                                      |
| Minimum Tensile Strength | 18.0 lbs (Imperial)                                                           |
|                          | 8.0 Kgs (Metric)                                                              |
| Bundle Diameter          | 10.0 mm. (Minimum)                                                            |
|                          | 30.0 mm. (Maximum)                                                            |
| Weight                   | ≈ 0.95 grams (1 piece)                                                        |
| Features                 | Various Colors, Easy to Install, Self-locking, Anti-corrosion and durability. |

Pictures of products and dimensions are approximate and subject to technical changes (with a tolerance of ± 5% or ±0.2 mm).