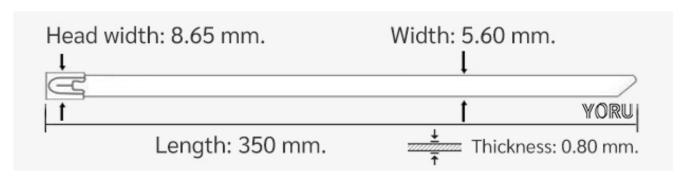

## **YORU Cable Ties Datasheet**

Model YR350-46SCL
Size Label 14" x 5.6 mm.

| Color                    | Silver + Black PVC Coated                                                                  |
|--------------------------|--------------------------------------------------------------------------------------------|
| Туре                     | Stainless (Ball Lock)                                                                      |
| Material                 | Stainless Steel 304 (SUS304)                                                               |
| Flammability             | UL94 V-2                                                                                   |
| ROHS Compliant           | Yes                                                                                        |
| UL Recognized            | Yes                                                                                        |
| Releasable Closure       | No                                                                                         |
| Length                   | 14 inch (Imperial)                                                                         |
|                          | 350 mm. (Metric)                                                                           |
| Width                    | 5.60 (4.6+1.0) mm. (Body)                                                                  |
|                          | 8.69 mm. (Head)                                                                            |
| Thickness                | ≈ 0.81 mm. (Body) ± 10%                                                                    |
| Operating Temperature    | -76°F to +1,022°F (Fahrenheit)                                                             |
|                          | -60°C to +550°C (Celsius)                                                                  |
| Minimum Tensile Strength | 130.0 lbs (Imperial)                                                                       |
|                          | 60.0 Kgs (Metric)                                                                          |
| Bundle Diameter          | 12.0 mm. (Minimum)                                                                         |
|                          | 89.0 mm. (Maximum)                                                                         |
| Weight                   | ≈ 5.40 grams (1 piece)                                                                     |
| Features                 | Extra durable, Easy operation, Good insulation, Self-locking, Lightweight, Anti-corrosion. |