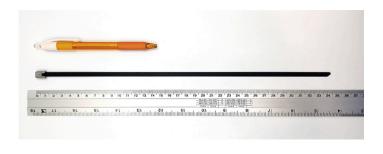

## **YORU Cable Ties Datasheet**

Model YR350-46SCL
Size Label 14" x 5.6 mm.

| Color                    | Silver + Black PVC Coated                                                                  |
|--------------------------|--------------------------------------------------------------------------------------------|
| Туре                     | Stainless (Ball Lock)                                                                      |
| Material                 | Stainless Steel 304 (SUS304)                                                               |
| Flammability             | UL94 V-2                                                                                   |
| ROHS Compliant           | Yes                                                                                        |
| UL Recognized            | Yes                                                                                        |
| Releasable Closure       | No                                                                                         |
| Length                   | 14 inch (Imperial)                                                                         |
|                          | 350 mm. (Metric)                                                                           |
| Width                    | 5.60 (4.6+1.0) mm. (Body)                                                                  |
|                          | 8.69 mm. (Head)                                                                            |
| Thickness                | ≈ 0.81 mm. (Body) ± 10%                                                                    |
| Operating Temperature    | -76°F to +1,022°F (Fahrenheit)                                                             |
|                          | -60°C to +550°C (Celsius)                                                                  |
| Minimum Tensile Strength | 130.0 lbs (Imperial)                                                                       |
|                          | 60.0 Kgs (Metric)                                                                          |
| Bundle Diameter          | 12.0 mm. (Minimum)                                                                         |
|                          | 89.0 mm. (Maximum)                                                                         |
| Weight                   | ≈ 5.40 grams (1 piece)                                                                     |
| Features                 | Extra durable, Easy operation, Good insulation, Self-locking, Lightweight, Anti-corrosion. |