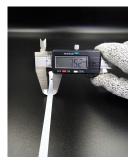

## **YORU Cable Ties Datasheet**

Model YR150-8CUNW
Size Label 6" x 7.5 mm.

| Color                    | White (Natural)                                                               |
|--------------------------|-------------------------------------------------------------------------------|
| Туре                     | Releasable                                                                    |
| Material                 | Polyamide 6.6 High impact (Nylon 6.6 or PA66)                                 |
| Flammability             | UL94 V-2                                                                      |
| ROHS Compliant           | Yes                                                                           |
| UL Recognized            | Yes                                                                           |
| Releasable Closure       | Yes                                                                           |
| Length                   | 6 inch (Imperial)                                                             |
|                          | 150 mm. (Metric)                                                              |
| Width                    | 7.50 mm. (Body) ±0.2 mm                                                       |
|                          | 10.97 mm. (Head) ±0.2 mm                                                      |
| Thickness                | ≈ 1.25 mm. (Body) ± 10%                                                       |
| Operating Temperature    | -40°F to +185°F (Fahrenheit)                                                  |
|                          | -40°C to +85°C (Celsius)                                                      |
| Minimum Tensile Strength | 50.0 lbs (Imperial)                                                           |
|                          | 22.0 Kgs (Metric)                                                             |
| Bundle Diameter          | 4.0 mm. (Minimum)                                                             |
|                          | 35.0 mm. (Maximum)                                                            |
| Weight                   | ≈ 1.80 grams (1 piece)                                                        |
| Features                 | Easy operation, Good insulation, Self-locking, Anti-corrosion and durability. |

Pictures of products and dimensions are approximate and subject to technical changes (with a tolerance of ± 5% or ±0.2 mm).