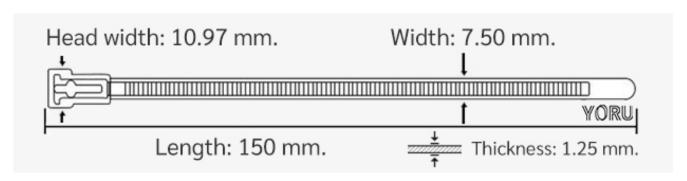

## **YORU Cable Ties Datasheet**

Model YR150-8CUNW
Size Label 6" x 7.5 mm.

| Color                    | White (Natural)                                                               |
|--------------------------|-------------------------------------------------------------------------------|
| Туре                     | Releasable                                                                    |
| Material                 | Polyamide 6.6 High impact (Nylon 6.6 or PA66)                                 |
| Flammability             | UL94 V-2                                                                      |
| ROHS Compliant           | Yes                                                                           |
| UL Recognized            | Yes                                                                           |
| Releasable Closure       | Yes                                                                           |
| Length                   | 6 inch (Imperial)                                                             |
|                          | 150 mm. (Metric)                                                              |
| Width                    | 7.50 mm. (Body) ±0.2 mm                                                       |
|                          | 10.97 mm. (Head) ±0.2 mm                                                      |
| Thickness                | ≈ 1.25 mm. (Body) ± 10%                                                       |
| Operating Temperature    | -40°F to +185°F (Fahrenheit)                                                  |
|                          | -40°C to +85°C (Celsius)                                                      |
| Minimum Tensile Strength | 50.0 lbs (Imperial)                                                           |
|                          | 22.0 Kgs (Metric)                                                             |
| Bundle Diameter          | 4.0 mm. (Minimum)                                                             |
|                          | 35.0 mm. (Maximum)                                                            |
| Weight                   | ≈ 1.80 grams (1 piece)                                                        |
| Features                 | Easy operation, Good insulation, Self-locking, Anti-corrosion and durability. |