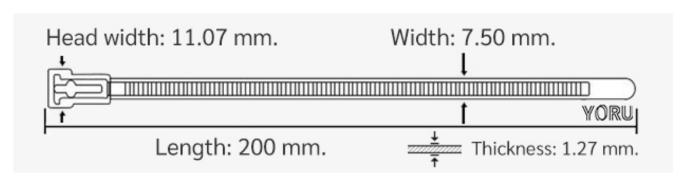

## **YORU Cable Ties Datasheet**

Model YR200-8CUNW Size Label 8" x 7.5 mm.

| Color                    | White (Natural)                                                               |
|--------------------------|-------------------------------------------------------------------------------|
| Туре                     | Releasable                                                                    |
| Material                 | Polyamide 6.6 High impact (Nylon 6.6 or PA66)                                 |
| Flammability             | UL94 V-2                                                                      |
| ROHS Compliant           | Yes                                                                           |
| UL Recognized            | Yes                                                                           |
| Releasable Closure       | Yes                                                                           |
| Length                   | 8 inch (Imperial)                                                             |
|                          | 200 mm. (Metric)                                                              |
| Width                    | 7.50 mm. (Body) ±0.2 mm                                                       |
|                          | 11.07 mm. (Head) ±0.2 mm                                                      |
| Thickness                | ≈ 1.27 mm. (Body) ± 10%                                                       |
| Operating Temperature    | -40°F to +185°F (Fahrenheit)                                                  |
|                          | -40°C to +85°C (Celsius)                                                      |
| Minimum Tensile Strength | 50.0 lbs (Imperial)                                                           |
|                          | 22.0 Kgs (Metric)                                                             |
| Bundle Diameter          | 4.0 mm. (Minimum)                                                             |
|                          | 45.0 mm. (Maximum)                                                            |
| Weight                   | ≈ 2.00 grams (1 piece)                                                        |
| Features                 | Easy operation, Good insulation, Self-locking, Anti-corrosion and durability. |

Pictures of products and dimensions are approximate and subject to technical changes (with a tolerance of  $\pm$  5% or  $\pm$ 0.2 mm).