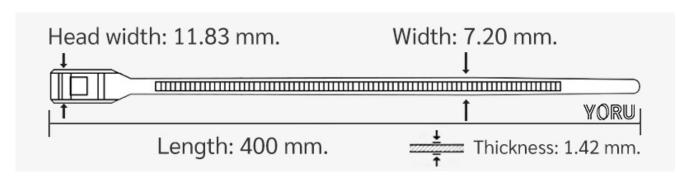

## **YORU Cable Ties Datasheet**

Model YR400-X8BCA
Size Label 16" x 7.2 mm.

| Color                    | Gray                                                                                      |
|--------------------------|-------------------------------------------------------------------------------------------|
| Туре                     | Belt                                                                                      |
| Material                 |                                                                                           |
|                          | Polyamide 6.6 High impact (Nylon 6.6 or PA66)                                             |
| Flammability             | UL94 V-2                                                                                  |
| ROHS Compliant           | Yes                                                                                       |
| UL Recognized            | Yes                                                                                       |
| Releasable Closure       | No                                                                                        |
| Length                   | 16 inch (Imperial)                                                                        |
|                          | 400 mm. (Metric)                                                                          |
| Width                    | 7.20 mm. (Body) ±0.2 mm                                                                   |
|                          | 11.85 mm. (Head) ±0.2 mm                                                                  |
| Thickness                | ≈ 1.46 mm. (Body) ± 10%                                                                   |
| Operating Temperature    | -40°F to +185°F (Fahrenheit)                                                              |
|                          | -40°C to +85°C (Celsius)                                                                  |
| Minimum Tensile Strength | 50.0 lbs (Imperial)                                                                       |
|                          | 22.0 Kgs (Metric)                                                                         |
| Bundle Diameter          | 40.0 mm. (Minimum)                                                                        |
|                          | 120.0 mm. (Maximum)                                                                       |
| Weight                   | ≈ 4.30 grams (1 piece)                                                                    |
| Features                 | Easy operation, Good insulation, Self-locking, Surface smooth texture and Anti-corrosion. |