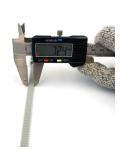

## **YORU Cable Ties Datasheet**

Model YR400-X8BCA
Size Label 16" x 7.2 mm.

| Color                    | Gray                                                                                      |
|--------------------------|-------------------------------------------------------------------------------------------|
| Туре                     | Belt                                                                                      |
| Material                 |                                                                                           |
|                          | Polyamide 6.6 High impact (Nylon 6.6 or PA66)                                             |
| Flammability             | UL94 V-2                                                                                  |
| ROHS Compliant           | Yes                                                                                       |
| UL Recognized            | Yes                                                                                       |
| Releasable Closure       | No                                                                                        |
| Length                   | 16 inch (Imperial)                                                                        |
|                          | 400 mm. (Metric)                                                                          |
| Width                    | 7.20 mm. (Body) ±0.2 mm                                                                   |
|                          | 11.85 mm. (Head) ±0.2 mm                                                                  |
| Thickness                | ≈ 1.46 mm. (Body) ± 10%                                                                   |
| Operating Temperature    | -40°F to +185°F (Fahrenheit)                                                              |
|                          | -40°C to +85°C (Celsius)                                                                  |
| Minimum Tensile Strength | 50.0 lbs (Imperial)                                                                       |
|                          | 22.0 Kgs (Metric)                                                                         |
| Bundle Diameter          | 40.0 mm. (Minimum)                                                                        |
|                          | 120.0 mm. (Maximum)                                                                       |
| Weight                   | ≈ 4.30 grams (1 piece)                                                                    |
| Features                 | Easy operation, Good insulation, Self-locking, Surface smooth texture and Anti-corrosion. |