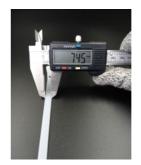

## **YORU** Cable Ties Datasheet

Model YR400-08UNW

Size Label 16" x 7.2 mm.

| Color                    | White (Natural)                                                               |
|--------------------------|-------------------------------------------------------------------------------|
| Туре                     | Releasable                                                                    |
| Material                 | Polyamide 6.6 High impact (Nylon 6.6 or PA66)                                 |
| Flammability             | UL94 V-2                                                                      |
| ROHS Compliant           | Yes                                                                           |
| UL Recognized            | Yes                                                                           |
| Releasable Closure       | Yes                                                                           |
| Length                   | 16 inch (Imperial)                                                            |
|                          | 400 mm. (Metric)                                                              |
| Width                    | 7.20 mm. (Body)                                                               |
|                          | 11.72 mm. (Head)                                                              |
| Thickness                | ≈ 1.34 mm. (Body) ± 10%                                                       |
| Operating Temperature    | -40°F to +185°F (Fahrenheit)                                                  |
|                          | -40°C to +85°C (Celsius)                                                      |
| Minimum Tensile Strength | 50.0 lbs (Imperial)                                                           |
|                          | 22.0 Kgs (Metric)                                                             |
| Bundle Diameter          | 4.0 mm. (Minimum)                                                             |
|                          | 105.0 mm. (Maximum)                                                           |
| Weight                   | ≈ 4.10 grams (1 piece)                                                        |
| Features                 | Easy operation, Good insulation, Self-locking, Anti-corrosion and durability. |