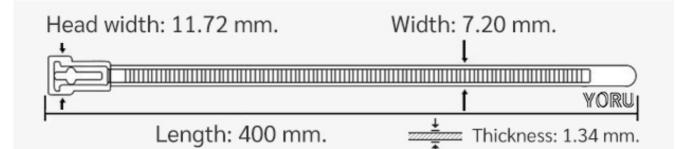

## **YORU** Cable Ties Datasheet

Model YR400-08UNW

Size Label 16" x 7.2 mm.

| Color                    | White (Natural)                                                               |
|--------------------------|-------------------------------------------------------------------------------|
| Туре                     | Releasable                                                                    |
| Material                 | Polyamide 6.6 High impact (Nylon 6.6 or PA66)                                 |
| Flammability             | UL94 V-2                                                                      |
| ROHS Compliant           | Yes                                                                           |
| UL Recognized            | Yes                                                                           |
| Releasable Closure       | Yes                                                                           |
| Length                   | 16 inch (Imperial)                                                            |
|                          | 400 mm. (Metric)                                                              |
| Width                    | 7.20 mm. (Body)                                                               |
|                          | 11.72 mm. (Head)                                                              |
| Thickness                | ≈ 1.34 mm. (Body) ± 10%                                                       |
| Operating Temperature    | -40°F to +185°F (Fahrenheit)                                                  |
|                          | -40°C to +85°C (Celsius)                                                      |
| Minimum Tensile Strength | 50.0 lbs (Imperial)                                                           |
|                          | 22.0 Kgs (Metric)                                                             |
| Bundle Diameter          | 4.0 mm. (Minimum)                                                             |
|                          | 105.0 mm. (Maximum)                                                           |
| Weight                   | ≈ 4.10 grams (1 piece)                                                        |
| Features                 | Easy operation, Good insulation, Self-locking, Anti-corrosion and durability. |