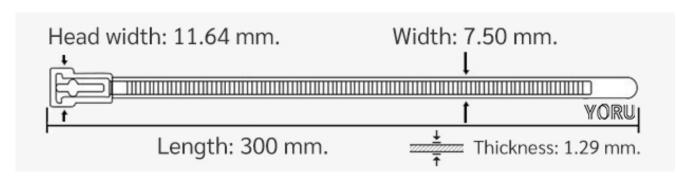

## **YORU Cable Ties Datasheet**

Model YR300-8CUNW
Size Label 12" x 7.5 mm.

| Color                    | White (Natural)                                                               |
|--------------------------|-------------------------------------------------------------------------------|
| Туре                     | Releasable                                                                    |
| Material                 | Polyamide 6.6 High impact (Nylon 6.6 or PA66)                                 |
| Flammability             | UL94 V-2                                                                      |
| ROHS Compliant           | Yes                                                                           |
| UL Recognized            | Yes                                                                           |
| Releasable Closure       | Yes                                                                           |
| Length                   | 12 inch (Imperial)                                                            |
|                          | 300 mm. (Metric)                                                              |
| Width                    | 7.50 mm. (Body) ±0.2 mm                                                       |
|                          | 11.64 mm. (Head) ±0.2 mm                                                      |
| Thickness                | ≈ 1.29 mm. (Body) ± 10%                                                       |
| Operating Temperature    | -40°F to +185°F (Fahrenheit)                                                  |
|                          | -40°C to +85°C (Celsius)                                                      |
| Minimum Tensile Strength | 50.0 lbs (Imperial)                                                           |
|                          | 22.0 Kgs (Metric)                                                             |
| Bundle Diameter          | 4.0 mm. (Minimum)                                                             |
|                          | 75.0 mm. (Maximum)                                                            |
| Weight                   | ≈ 3.20 grams (1 piece)                                                        |
| Features                 | Easy operation, Good insulation, Self-locking, Anti-corrosion and durability. |