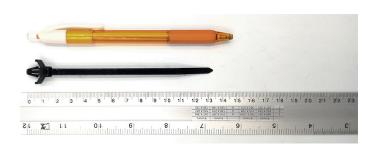

## **YORU Cable Ties Datasheet**

Model YRX05-1BSPB
Size Label 5" x 4.8 mm.

| Color                    | Black 7.74                                                                       |
|--------------------------|----------------------------------------------------------------------------------|
| Туре                     | Special (Industry)                                                               |
| Material                 | Polyamide 6.6 High impact (Nylon 6.6 or PA66)                                    |
| Flammability             | UL94 V-2                                                                         |
| ROHS Compliant           | Yes                                                                              |
| UL Recognized            | Yes 17.08                                                                        |
| Releasable Closure       | No                                                                               |
| Length                   | 5 inch (Imperial)                                                                |
|                          | 120 mm. (Metric)                                                                 |
| Width                    | 4.80 mm. (Body) ±0.2 mm                                                          |
|                          | 7.74 mm. (Head) ±0.2 mm                                                          |
| Thickness                | ≈ 1.29 mm. (Body) ± 10%                                                          |
| Operating Temperature    | -40°F to +185°F (Fahrenheit)                                                     |
|                          | -40°C to +85°C (Celsius)                                                         |
| Minimum Tensile Strength | N/A lbs (Imperial)                                                               |
|                          | N/A Kgs (Metric)                                                                 |
| Bundle Diameter          | 11.0 mm. (Minimum)                                                               |
|                          | 32.0 mm. (Maximum)                                                               |
| Weight                   | ≈ 1.20 grams (1 piece)                                                           |
| Features                 | Easy operation, Good insulation, Easy to install, Anti-corrosion and durability. |