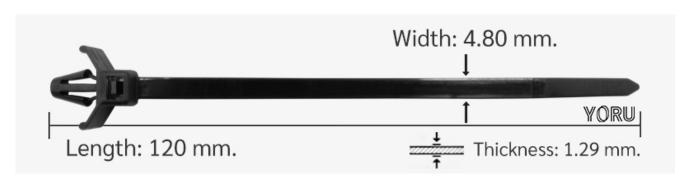

## **YORU Cable Ties Datasheet**

Model YRX05-1BSPB
Size Label 5" x 4.8 mm.

| Color                    | Black 7.74                                                                       |
|--------------------------|----------------------------------------------------------------------------------|
| Туре                     | Special (Industry)                                                               |
| Material                 | Polyamide 6.6 High impact (Nylon 6.6 or PA66)                                    |
| Flammability             | UL94 V-2                                                                         |
| ROHS Compliant           | Yes                                                                              |
| UL Recognized            | Yes 17.08                                                                        |
| Releasable Closure       | No                                                                               |
| Length                   | 5 inch (Imperial)                                                                |
|                          | 120 mm. (Metric)                                                                 |
| Width                    | 4.80 mm. (Body) ±0.2 mm                                                          |
|                          | 7.74 mm. (Head) ±0.2 mm                                                          |
| Thickness                | ≈ 1.29 mm. (Body) ± 10%                                                          |
| Operating Temperature    | -40°F to +185°F (Fahrenheit)                                                     |
|                          | -40°C to +85°C (Celsius)                                                         |
| Minimum Tensile Strength | N/A lbs (Imperial)                                                               |
|                          | N/A Kgs (Metric)                                                                 |
| Bundle Diameter          | 11.0 mm. (Minimum)                                                               |
|                          | 32.0 mm. (Maximum)                                                               |
| Weight                   | ≈ 1.20 grams (1 piece)                                                           |
| Features                 | Easy operation, Good insulation, Easy to install, Anti-corrosion and durability. |

Pictures of products and dimensions are approximate and subject to technical changes (with a tolerance of ± 5% or ±0.2 mm).