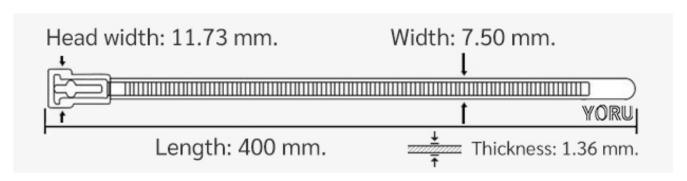

## **YORU Cable Ties Datasheet**

Model YR400-8CUNW
Size Label 16" x 7.5 mm.

| Color                    | White (Natural)                                                               |
|--------------------------|-------------------------------------------------------------------------------|
| Туре                     | Releasable                                                                    |
| Material                 | Polyamide 6.6 High impact (Nylon 6.6 or PA66)                                 |
| Flammability             | UL94 V-2                                                                      |
| ROHS Compliant           | Yes                                                                           |
| UL Recognized            | Yes                                                                           |
| Releasable Closure       | Yes                                                                           |
| Length                   | 16 inch (Imperial)                                                            |
|                          | 400 mm. (Metric)                                                              |
| Width                    | 7.50 mm. (Body) ±0.2 mm                                                       |
|                          | 11.73 mm. (Head) ±0.2 mm                                                      |
| Thickness                | ≈ 1.36 mm. (Body) ± 10%                                                       |
| Operating Temperature    | -40°F to +185°F (Fahrenheit)                                                  |
|                          | -40°C to +85°C (Celsius)                                                      |
| Minimum Tensile Strength | 50.0 lbs (Imperial)                                                           |
|                          | 22.0 Kgs (Metric)                                                             |
| Bundle Diameter          | 4.0 mm. (Minimum)                                                             |
|                          | 105.0 mm. (Maximum)                                                           |
| Weight                   | ≈ 4.30 grams (1 piece)                                                        |
| Features                 | Easy operation, Good insulation, Self-locking, Anti-corrosion and durability. |