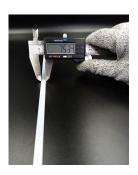

## **YORU Cable Ties Datasheet**

Model YR400-8CUNW
Size Label 16" x 7.5 mm.

| Color                    | White (Natural)                                                               |
|--------------------------|-------------------------------------------------------------------------------|
| Туре                     | Releasable                                                                    |
| Material                 | Polyamide 6.6 High impact (Nylon 6.6 or PA66)                                 |
| Flammability             | UL94 V-2                                                                      |
| ROHS Compliant           | Yes                                                                           |
| UL Recognized            | Yes                                                                           |
| Releasable Closure       | Yes                                                                           |
| Length                   | 16 inch (Imperial)                                                            |
|                          | 400 mm. (Metric)                                                              |
| Width                    | 7.50 mm. (Body) ±0.2 mm                                                       |
|                          | 11.73 mm. (Head) ±0.2 mm                                                      |
| Thickness                | ≈ 1.36 mm. (Body) ± 10%                                                       |
| Operating Temperature    | -40°F to +185°F (Fahrenheit)                                                  |
|                          | -40°C to +85°C (Celsius)                                                      |
| Minimum Tensile Strength | 50.0 lbs (Imperial)                                                           |
|                          | 22.0 Kgs (Metric)                                                             |
| Bundle Diameter          | 4.0 mm. (Minimum)                                                             |
|                          | 105.0 mm. (Maximum)                                                           |
| Weight                   | ≈ 4.30 grams (1 piece)                                                        |
| Features                 | Easy operation, Good insulation, Self-locking, Anti-corrosion and durability. |