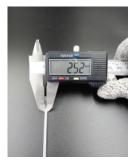

## **YORU Cable Ties Datasheet**

Model YR100-03STW
Size Label 4" x 2.5 mm.

|                          | NATI YEAR OF THE PROPERTY OF T |
|--------------------------|--------------------------------------------------------------------------------------------------------------------------------------------------------------------------------------------------------------------------------------------------------------------------------------------------------------------------------------------------------------------------------------------------------------------------------------------------------------------------------------------------------------------------------------------------------------------------------------------------------------------------------------------------------------------------------------------------------------------------------------------------------------------------------------------------------------------------------------------------------------------------------------------------------------------------------------------------------------------------------------------------------------------------------------------------------------------------------------------------------------------------------------------------------------------------------------------------------------------------------------------------------------------------------------------------------------------------------------------------------------------------------------------------------------------------------------------------------------------------------------------------------------------------------------------------------------------------------------------------------------------------------------------------------------------------------------------------------------------------------------------------------------------------------------------------------------------------------------------------------------------------------------------------------------------------------------------------------------------------------------------------------------------------------------------------------------------------------------------------------------------------------|
| Color                    | White (Natural)                                                                                                                                                                                                                                                                                                                                                                                                                                                                                                                                                                                                                                                                                                                                                                                                                                                                                                                                                                                                                                                                                                                                                                                                                                                                                                                                                                                                                                                                                                                                                                                                                                                                                                                                                                                                                                                                                                                                                                                                                                                                                                                |
| Туре                     | Standard                                                                                                                                                                                                                                                                                                                                                                                                                                                                                                                                                                                                                                                                                                                                                                                                                                                                                                                                                                                                                                                                                                                                                                                                                                                                                                                                                                                                                                                                                                                                                                                                                                                                                                                                                                                                                                                                                                                                                                                                                                                                                                                       |
| Material                 | Polyamide 6.6 High impact (Nylon 6.6 or PA66)                                                                                                                                                                                                                                                                                                                                                                                                                                                                                                                                                                                                                                                                                                                                                                                                                                                                                                                                                                                                                                                                                                                                                                                                                                                                                                                                                                                                                                                                                                                                                                                                                                                                                                                                                                                                                                                                                                                                                                                                                                                                                  |
| Flammability             | UL94 V-2                                                                                                                                                                                                                                                                                                                                                                                                                                                                                                                                                                                                                                                                                                                                                                                                                                                                                                                                                                                                                                                                                                                                                                                                                                                                                                                                                                                                                                                                                                                                                                                                                                                                                                                                                                                                                                                                                                                                                                                                                                                                                                                       |
| ROHS Compliant           | Yes                                                                                                                                                                                                                                                                                                                                                                                                                                                                                                                                                                                                                                                                                                                                                                                                                                                                                                                                                                                                                                                                                                                                                                                                                                                                                                                                                                                                                                                                                                                                                                                                                                                                                                                                                                                                                                                                                                                                                                                                                                                                                                                            |
| UL Recognized            | Yes                                                                                                                                                                                                                                                                                                                                                                                                                                                                                                                                                                                                                                                                                                                                                                                                                                                                                                                                                                                                                                                                                                                                                                                                                                                                                                                                                                                                                                                                                                                                                                                                                                                                                                                                                                                                                                                                                                                                                                                                                                                                                                                            |
| Releasable Closure       | No                                                                                                                                                                                                                                                                                                                                                                                                                                                                                                                                                                                                                                                                                                                                                                                                                                                                                                                                                                                                                                                                                                                                                                                                                                                                                                                                                                                                                                                                                                                                                                                                                                                                                                                                                                                                                                                                                                                                                                                                                                                                                                                             |
| Length                   | 4 inch (Imperial)                                                                                                                                                                                                                                                                                                                                                                                                                                                                                                                                                                                                                                                                                                                                                                                                                                                                                                                                                                                                                                                                                                                                                                                                                                                                                                                                                                                                                                                                                                                                                                                                                                                                                                                                                                                                                                                                                                                                                                                                                                                                                                              |
|                          | 100 mm. (Metric)                                                                                                                                                                                                                                                                                                                                                                                                                                                                                                                                                                                                                                                                                                                                                                                                                                                                                                                                                                                                                                                                                                                                                                                                                                                                                                                                                                                                                                                                                                                                                                                                                                                                                                                                                                                                                                                                                                                                                                                                                                                                                                               |
| Width                    | 2.50 mm. (Body) ±0.2 mm.                                                                                                                                                                                                                                                                                                                                                                                                                                                                                                                                                                                                                                                                                                                                                                                                                                                                                                                                                                                                                                                                                                                                                                                                                                                                                                                                                                                                                                                                                                                                                                                                                                                                                                                                                                                                                                                                                                                                                                                                                                                                                                       |
|                          | 4.41 mm. (Head) ±0.2 mm.                                                                                                                                                                                                                                                                                                                                                                                                                                                                                                                                                                                                                                                                                                                                                                                                                                                                                                                                                                                                                                                                                                                                                                                                                                                                                                                                                                                                                                                                                                                                                                                                                                                                                                                                                                                                                                                                                                                                                                                                                                                                                                       |
| Thickness                | ≈ 0.95 mm. (Body) ±10%                                                                                                                                                                                                                                                                                                                                                                                                                                                                                                                                                                                                                                                                                                                                                                                                                                                                                                                                                                                                                                                                                                                                                                                                                                                                                                                                                                                                                                                                                                                                                                                                                                                                                                                                                                                                                                                                                                                                                                                                                                                                                                         |
| Operating Temperature    | -40°F to +185°F (Fahrenheit)                                                                                                                                                                                                                                                                                                                                                                                                                                                                                                                                                                                                                                                                                                                                                                                                                                                                                                                                                                                                                                                                                                                                                                                                                                                                                                                                                                                                                                                                                                                                                                                                                                                                                                                                                                                                                                                                                                                                                                                                                                                                                                   |
|                          | -40°C to +85°C (Celsius)                                                                                                                                                                                                                                                                                                                                                                                                                                                                                                                                                                                                                                                                                                                                                                                                                                                                                                                                                                                                                                                                                                                                                                                                                                                                                                                                                                                                                                                                                                                                                                                                                                                                                                                                                                                                                                                                                                                                                                                                                                                                                                       |
| Minimum Tensile Strength | 18.0 lbs (Imperial)                                                                                                                                                                                                                                                                                                                                                                                                                                                                                                                                                                                                                                                                                                                                                                                                                                                                                                                                                                                                                                                                                                                                                                                                                                                                                                                                                                                                                                                                                                                                                                                                                                                                                                                                                                                                                                                                                                                                                                                                                                                                                                            |
|                          | 8.0 Kgs (Metric)                                                                                                                                                                                                                                                                                                                                                                                                                                                                                                                                                                                                                                                                                                                                                                                                                                                                                                                                                                                                                                                                                                                                                                                                                                                                                                                                                                                                                                                                                                                                                                                                                                                                                                                                                                                                                                                                                                                                                                                                                                                                                                               |
| Bundle Diameter          | 2.0 mm. (Minimum)                                                                                                                                                                                                                                                                                                                                                                                                                                                                                                                                                                                                                                                                                                                                                                                                                                                                                                                                                                                                                                                                                                                                                                                                                                                                                                                                                                                                                                                                                                                                                                                                                                                                                                                                                                                                                                                                                                                                                                                                                                                                                                              |
|                          | 22.0 mm. (Maximum)                                                                                                                                                                                                                                                                                                                                                                                                                                                                                                                                                                                                                                                                                                                                                                                                                                                                                                                                                                                                                                                                                                                                                                                                                                                                                                                                                                                                                                                                                                                                                                                                                                                                                                                                                                                                                                                                                                                                                                                                                                                                                                             |
| Weight                   | ≈ 0.35 grams (1 piece)                                                                                                                                                                                                                                                                                                                                                                                                                                                                                                                                                                                                                                                                                                                                                                                                                                                                                                                                                                                                                                                                                                                                                                                                                                                                                                                                                                                                                                                                                                                                                                                                                                                                                                                                                                                                                                                                                                                                                                                                                                                                                                         |
| Features                 | Easy operation, Good insulation, Self-locking, Anti-corrosion and durability.                                                                                                                                                                                                                                                                                                                                                                                                                                                                                                                                                                                                                                                                                                                                                                                                                                                                                                                                                                                                                                                                                                                                                                                                                                                                                                                                                                                                                                                                                                                                                                                                                                                                                                                                                                                                                                                                                                                                                                                                                                                  |
|                          |                                                                                                                                                                                                                                                                                                                                                                                                                                                                                                                                                                                                                                                                                                                                                                                                                                                                                                                                                                                                                                                                                                                                                                                                                                                                                                                                                                                                                                                                                                                                                                                                                                                                                                                                                                                                                                                                                                                                                                                                                                                                                                                                |