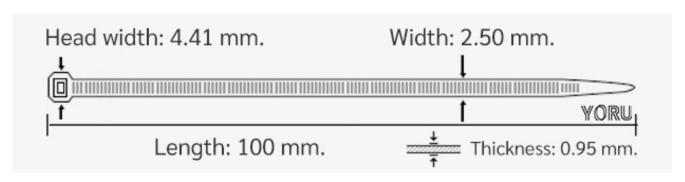

## **YORU Cable Ties Datasheet**

Model YR100-03STW
Size Label 4" x 2.5 mm.

|                          | NATI YEAR OF THE PROPERTY OF T |
|--------------------------|--------------------------------------------------------------------------------------------------------------------------------------------------------------------------------------------------------------------------------------------------------------------------------------------------------------------------------------------------------------------------------------------------------------------------------------------------------------------------------------------------------------------------------------------------------------------------------------------------------------------------------------------------------------------------------------------------------------------------------------------------------------------------------------------------------------------------------------------------------------------------------------------------------------------------------------------------------------------------------------------------------------------------------------------------------------------------------------------------------------------------------------------------------------------------------------------------------------------------------------------------------------------------------------------------------------------------------------------------------------------------------------------------------------------------------------------------------------------------------------------------------------------------------------------------------------------------------------------------------------------------------------------------------------------------------------------------------------------------------------------------------------------------------------------------------------------------------------------------------------------------------------------------------------------------------------------------------------------------------------------------------------------------------------------------------------------------------------------------------------------------------|
| Color                    | White (Natural)                                                                                                                                                                                                                                                                                                                                                                                                                                                                                                                                                                                                                                                                                                                                                                                                                                                                                                                                                                                                                                                                                                                                                                                                                                                                                                                                                                                                                                                                                                                                                                                                                                                                                                                                                                                                                                                                                                                                                                                                                                                                                                                |
| Туре                     | Standard                                                                                                                                                                                                                                                                                                                                                                                                                                                                                                                                                                                                                                                                                                                                                                                                                                                                                                                                                                                                                                                                                                                                                                                                                                                                                                                                                                                                                                                                                                                                                                                                                                                                                                                                                                                                                                                                                                                                                                                                                                                                                                                       |
| Material                 | Polyamide 6.6 High impact (Nylon 6.6 or PA66)                                                                                                                                                                                                                                                                                                                                                                                                                                                                                                                                                                                                                                                                                                                                                                                                                                                                                                                                                                                                                                                                                                                                                                                                                                                                                                                                                                                                                                                                                                                                                                                                                                                                                                                                                                                                                                                                                                                                                                                                                                                                                  |
| Flammability             | UL94 V-2                                                                                                                                                                                                                                                                                                                                                                                                                                                                                                                                                                                                                                                                                                                                                                                                                                                                                                                                                                                                                                                                                                                                                                                                                                                                                                                                                                                                                                                                                                                                                                                                                                                                                                                                                                                                                                                                                                                                                                                                                                                                                                                       |
| ROHS Compliant           | Yes                                                                                                                                                                                                                                                                                                                                                                                                                                                                                                                                                                                                                                                                                                                                                                                                                                                                                                                                                                                                                                                                                                                                                                                                                                                                                                                                                                                                                                                                                                                                                                                                                                                                                                                                                                                                                                                                                                                                                                                                                                                                                                                            |
| UL Recognized            | Yes                                                                                                                                                                                                                                                                                                                                                                                                                                                                                                                                                                                                                                                                                                                                                                                                                                                                                                                                                                                                                                                                                                                                                                                                                                                                                                                                                                                                                                                                                                                                                                                                                                                                                                                                                                                                                                                                                                                                                                                                                                                                                                                            |
| Releasable Closure       | No                                                                                                                                                                                                                                                                                                                                                                                                                                                                                                                                                                                                                                                                                                                                                                                                                                                                                                                                                                                                                                                                                                                                                                                                                                                                                                                                                                                                                                                                                                                                                                                                                                                                                                                                                                                                                                                                                                                                                                                                                                                                                                                             |
| Length                   | 4 inch (Imperial)                                                                                                                                                                                                                                                                                                                                                                                                                                                                                                                                                                                                                                                                                                                                                                                                                                                                                                                                                                                                                                                                                                                                                                                                                                                                                                                                                                                                                                                                                                                                                                                                                                                                                                                                                                                                                                                                                                                                                                                                                                                                                                              |
|                          | 100 mm. (Metric)                                                                                                                                                                                                                                                                                                                                                                                                                                                                                                                                                                                                                                                                                                                                                                                                                                                                                                                                                                                                                                                                                                                                                                                                                                                                                                                                                                                                                                                                                                                                                                                                                                                                                                                                                                                                                                                                                                                                                                                                                                                                                                               |
| Width                    | 2.50 mm. (Body) ±0.2 mm.                                                                                                                                                                                                                                                                                                                                                                                                                                                                                                                                                                                                                                                                                                                                                                                                                                                                                                                                                                                                                                                                                                                                                                                                                                                                                                                                                                                                                                                                                                                                                                                                                                                                                                                                                                                                                                                                                                                                                                                                                                                                                                       |
|                          | 4.41 mm. (Head) ±0.2 mm.                                                                                                                                                                                                                                                                                                                                                                                                                                                                                                                                                                                                                                                                                                                                                                                                                                                                                                                                                                                                                                                                                                                                                                                                                                                                                                                                                                                                                                                                                                                                                                                                                                                                                                                                                                                                                                                                                                                                                                                                                                                                                                       |
| Thickness                | ≈ 0.95 mm. (Body) ±10%                                                                                                                                                                                                                                                                                                                                                                                                                                                                                                                                                                                                                                                                                                                                                                                                                                                                                                                                                                                                                                                                                                                                                                                                                                                                                                                                                                                                                                                                                                                                                                                                                                                                                                                                                                                                                                                                                                                                                                                                                                                                                                         |
| Operating Temperature    | -40°F to +185°F (Fahrenheit)                                                                                                                                                                                                                                                                                                                                                                                                                                                                                                                                                                                                                                                                                                                                                                                                                                                                                                                                                                                                                                                                                                                                                                                                                                                                                                                                                                                                                                                                                                                                                                                                                                                                                                                                                                                                                                                                                                                                                                                                                                                                                                   |
|                          | -40°C to +85°C (Celsius)                                                                                                                                                                                                                                                                                                                                                                                                                                                                                                                                                                                                                                                                                                                                                                                                                                                                                                                                                                                                                                                                                                                                                                                                                                                                                                                                                                                                                                                                                                                                                                                                                                                                                                                                                                                                                                                                                                                                                                                                                                                                                                       |
| Minimum Tensile Strength | 18.0 lbs (Imperial)                                                                                                                                                                                                                                                                                                                                                                                                                                                                                                                                                                                                                                                                                                                                                                                                                                                                                                                                                                                                                                                                                                                                                                                                                                                                                                                                                                                                                                                                                                                                                                                                                                                                                                                                                                                                                                                                                                                                                                                                                                                                                                            |
|                          | 8.0 Kgs (Metric)                                                                                                                                                                                                                                                                                                                                                                                                                                                                                                                                                                                                                                                                                                                                                                                                                                                                                                                                                                                                                                                                                                                                                                                                                                                                                                                                                                                                                                                                                                                                                                                                                                                                                                                                                                                                                                                                                                                                                                                                                                                                                                               |
| Bundle Diameter          | 2.0 mm. (Minimum)                                                                                                                                                                                                                                                                                                                                                                                                                                                                                                                                                                                                                                                                                                                                                                                                                                                                                                                                                                                                                                                                                                                                                                                                                                                                                                                                                                                                                                                                                                                                                                                                                                                                                                                                                                                                                                                                                                                                                                                                                                                                                                              |
|                          | 22.0 mm. (Maximum)                                                                                                                                                                                                                                                                                                                                                                                                                                                                                                                                                                                                                                                                                                                                                                                                                                                                                                                                                                                                                                                                                                                                                                                                                                                                                                                                                                                                                                                                                                                                                                                                                                                                                                                                                                                                                                                                                                                                                                                                                                                                                                             |
| Weight                   | ≈ 0.35 grams (1 piece)                                                                                                                                                                                                                                                                                                                                                                                                                                                                                                                                                                                                                                                                                                                                                                                                                                                                                                                                                                                                                                                                                                                                                                                                                                                                                                                                                                                                                                                                                                                                                                                                                                                                                                                                                                                                                                                                                                                                                                                                                                                                                                         |
| Features                 | Easy operation, Good insulation, Self-locking, Anti-corrosion and durability.                                                                                                                                                                                                                                                                                                                                                                                                                                                                                                                                                                                                                                                                                                                                                                                                                                                                                                                                                                                                                                                                                                                                                                                                                                                                                                                                                                                                                                                                                                                                                                                                                                                                                                                                                                                                                                                                                                                                                                                                                                                  |
|                          |                                                                                                                                                                                                                                                                                                                                                                                                                                                                                                                                                                                                                                                                                                                                                                                                                                                                                                                                                                                                                                                                                                                                                                                                                                                                                                                                                                                                                                                                                                                                                                                                                                                                                                                                                                                                                                                                                                                                                                                                                                                                                                                                |