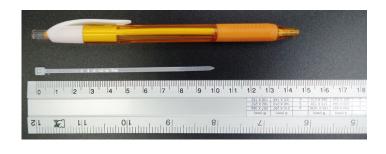

## **YORU Cable Ties Datasheet**

Model YR100-03STW
Size Label 4" x 2.5 mm.

|                          | NATI YEAR OF THE PROPERTY OF T |
|--------------------------|--------------------------------------------------------------------------------------------------------------------------------------------------------------------------------------------------------------------------------------------------------------------------------------------------------------------------------------------------------------------------------------------------------------------------------------------------------------------------------------------------------------------------------------------------------------------------------------------------------------------------------------------------------------------------------------------------------------------------------------------------------------------------------------------------------------------------------------------------------------------------------------------------------------------------------------------------------------------------------------------------------------------------------------------------------------------------------------------------------------------------------------------------------------------------------------------------------------------------------------------------------------------------------------------------------------------------------------------------------------------------------------------------------------------------------------------------------------------------------------------------------------------------------------------------------------------------------------------------------------------------------------------------------------------------------------------------------------------------------------------------------------------------------------------------------------------------------------------------------------------------------------------------------------------------------------------------------------------------------------------------------------------------------------------------------------------------------------------------------------------------------|
| Color                    | White (Natural)                                                                                                                                                                                                                                                                                                                                                                                                                                                                                                                                                                                                                                                                                                                                                                                                                                                                                                                                                                                                                                                                                                                                                                                                                                                                                                                                                                                                                                                                                                                                                                                                                                                                                                                                                                                                                                                                                                                                                                                                                                                                                                                |
| Туре                     | Standard                                                                                                                                                                                                                                                                                                                                                                                                                                                                                                                                                                                                                                                                                                                                                                                                                                                                                                                                                                                                                                                                                                                                                                                                                                                                                                                                                                                                                                                                                                                                                                                                                                                                                                                                                                                                                                                                                                                                                                                                                                                                                                                       |
| Material                 | Polyamide 6.6 High impact (Nylon 6.6 or PA66)                                                                                                                                                                                                                                                                                                                                                                                                                                                                                                                                                                                                                                                                                                                                                                                                                                                                                                                                                                                                                                                                                                                                                                                                                                                                                                                                                                                                                                                                                                                                                                                                                                                                                                                                                                                                                                                                                                                                                                                                                                                                                  |
| Flammability             | UL94 V-2                                                                                                                                                                                                                                                                                                                                                                                                                                                                                                                                                                                                                                                                                                                                                                                                                                                                                                                                                                                                                                                                                                                                                                                                                                                                                                                                                                                                                                                                                                                                                                                                                                                                                                                                                                                                                                                                                                                                                                                                                                                                                                                       |
| ROHS Compliant           | Yes                                                                                                                                                                                                                                                                                                                                                                                                                                                                                                                                                                                                                                                                                                                                                                                                                                                                                                                                                                                                                                                                                                                                                                                                                                                                                                                                                                                                                                                                                                                                                                                                                                                                                                                                                                                                                                                                                                                                                                                                                                                                                                                            |
| UL Recognized            | Yes                                                                                                                                                                                                                                                                                                                                                                                                                                                                                                                                                                                                                                                                                                                                                                                                                                                                                                                                                                                                                                                                                                                                                                                                                                                                                                                                                                                                                                                                                                                                                                                                                                                                                                                                                                                                                                                                                                                                                                                                                                                                                                                            |
| Releasable Closure       | No                                                                                                                                                                                                                                                                                                                                                                                                                                                                                                                                                                                                                                                                                                                                                                                                                                                                                                                                                                                                                                                                                                                                                                                                                                                                                                                                                                                                                                                                                                                                                                                                                                                                                                                                                                                                                                                                                                                                                                                                                                                                                                                             |
| Length                   | 4 inch (Imperial)                                                                                                                                                                                                                                                                                                                                                                                                                                                                                                                                                                                                                                                                                                                                                                                                                                                                                                                                                                                                                                                                                                                                                                                                                                                                                                                                                                                                                                                                                                                                                                                                                                                                                                                                                                                                                                                                                                                                                                                                                                                                                                              |
|                          | 100 mm. (Metric)                                                                                                                                                                                                                                                                                                                                                                                                                                                                                                                                                                                                                                                                                                                                                                                                                                                                                                                                                                                                                                                                                                                                                                                                                                                                                                                                                                                                                                                                                                                                                                                                                                                                                                                                                                                                                                                                                                                                                                                                                                                                                                               |
| Width                    | 2.50 mm. (Body) ±0.2 mm.                                                                                                                                                                                                                                                                                                                                                                                                                                                                                                                                                                                                                                                                                                                                                                                                                                                                                                                                                                                                                                                                                                                                                                                                                                                                                                                                                                                                                                                                                                                                                                                                                                                                                                                                                                                                                                                                                                                                                                                                                                                                                                       |
|                          | 4.41 mm. (Head) ±0.2 mm.                                                                                                                                                                                                                                                                                                                                                                                                                                                                                                                                                                                                                                                                                                                                                                                                                                                                                                                                                                                                                                                                                                                                                                                                                                                                                                                                                                                                                                                                                                                                                                                                                                                                                                                                                                                                                                                                                                                                                                                                                                                                                                       |
| Thickness                | ≈ 0.95 mm. (Body) ±10%                                                                                                                                                                                                                                                                                                                                                                                                                                                                                                                                                                                                                                                                                                                                                                                                                                                                                                                                                                                                                                                                                                                                                                                                                                                                                                                                                                                                                                                                                                                                                                                                                                                                                                                                                                                                                                                                                                                                                                                                                                                                                                         |
| Operating Temperature    | -40°F to +185°F (Fahrenheit)                                                                                                                                                                                                                                                                                                                                                                                                                                                                                                                                                                                                                                                                                                                                                                                                                                                                                                                                                                                                                                                                                                                                                                                                                                                                                                                                                                                                                                                                                                                                                                                                                                                                                                                                                                                                                                                                                                                                                                                                                                                                                                   |
|                          | -40°C to +85°C (Celsius)                                                                                                                                                                                                                                                                                                                                                                                                                                                                                                                                                                                                                                                                                                                                                                                                                                                                                                                                                                                                                                                                                                                                                                                                                                                                                                                                                                                                                                                                                                                                                                                                                                                                                                                                                                                                                                                                                                                                                                                                                                                                                                       |
| Minimum Tensile Strength | 18.0 lbs (Imperial)                                                                                                                                                                                                                                                                                                                                                                                                                                                                                                                                                                                                                                                                                                                                                                                                                                                                                                                                                                                                                                                                                                                                                                                                                                                                                                                                                                                                                                                                                                                                                                                                                                                                                                                                                                                                                                                                                                                                                                                                                                                                                                            |
|                          | 8.0 Kgs (Metric)                                                                                                                                                                                                                                                                                                                                                                                                                                                                                                                                                                                                                                                                                                                                                                                                                                                                                                                                                                                                                                                                                                                                                                                                                                                                                                                                                                                                                                                                                                                                                                                                                                                                                                                                                                                                                                                                                                                                                                                                                                                                                                               |
| Bundle Diameter          | 2.0 mm. (Minimum)                                                                                                                                                                                                                                                                                                                                                                                                                                                                                                                                                                                                                                                                                                                                                                                                                                                                                                                                                                                                                                                                                                                                                                                                                                                                                                                                                                                                                                                                                                                                                                                                                                                                                                                                                                                                                                                                                                                                                                                                                                                                                                              |
|                          | 22.0 mm. (Maximum)                                                                                                                                                                                                                                                                                                                                                                                                                                                                                                                                                                                                                                                                                                                                                                                                                                                                                                                                                                                                                                                                                                                                                                                                                                                                                                                                                                                                                                                                                                                                                                                                                                                                                                                                                                                                                                                                                                                                                                                                                                                                                                             |
| Weight                   | ≈ 0.35 grams (1 piece)                                                                                                                                                                                                                                                                                                                                                                                                                                                                                                                                                                                                                                                                                                                                                                                                                                                                                                                                                                                                                                                                                                                                                                                                                                                                                                                                                                                                                                                                                                                                                                                                                                                                                                                                                                                                                                                                                                                                                                                                                                                                                                         |
| Features                 | Easy operation, Good insulation, Self-locking, Anti-corrosion and durability.                                                                                                                                                                                                                                                                                                                                                                                                                                                                                                                                                                                                                                                                                                                                                                                                                                                                                                                                                                                                                                                                                                                                                                                                                                                                                                                                                                                                                                                                                                                                                                                                                                                                                                                                                                                                                                                                                                                                                                                                                                                  |
|                          |                                                                                                                                                                                                                                                                                                                                                                                                                                                                                                                                                                                                                                                                                                                                                                                                                                                                                                                                                                                                                                                                                                                                                                                                                                                                                                                                                                                                                                                                                                                                                                                                                                                                                                                                                                                                                                                                                                                                                                                                                                                                                                                                |