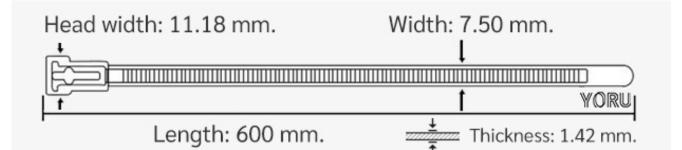

## **YORU** Cable Ties Datasheet

Model YR600-8CUNW Size Label 24" x 7.5 mm.

| Color                    | White (Natural)                                                               |
|--------------------------|-------------------------------------------------------------------------------|
| Туре                     | Releasable                                                                    |
| Material                 | Polyamide 6.6 High impact (Nylon 6.6 or PA66)                                 |
| Flammability             | UL94 V-2                                                                      |
| ROHS Compliant           | Yes                                                                           |
| UL Recognized            | Yes                                                                           |
| Releasable Closure       | Yes                                                                           |
| Length                   | 24 inch (Imperial)                                                            |
|                          | 600 mm. (Metric)                                                              |
| Width                    | 7.50 mm. (Body) ±0.2 mm                                                       |
|                          | 11.18 mm. (Head) ±0.2 mm                                                      |
| Thickness                | ≈ 1.42 mm. (Body) ± 10%                                                       |
| Operating Temperature    | -40°F to +185°F (Fahrenheit)                                                  |
|                          | -40°C to +85°C (Celsius)                                                      |
| Minimum Tensile Strength | 50.0 lbs (Imperial)                                                           |
|                          | 22.0 Kgs (Metric)                                                             |
| Bundle Diameter          | 4.0 mm. (Minimum)                                                             |
|                          | 115.0 mm. (Maximum)                                                           |
| Weight                   | ≈ 6.00 grams (1 piece)                                                        |
| Features                 | Easy operation, Good insulation, Self-locking, Anti-corrosion and durability. |

Pictures of products and dimensions are approximate and subject to technical changes (with a tolerance of ± 5% or ±0.2 mm).