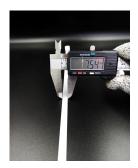

## **YORU** Cable Ties Datasheet

Model YR600-8CUNW Size Label 24" x 7.5 mm.

| Color                    | White (Natural)                                                               |
|--------------------------|-------------------------------------------------------------------------------|
| Туре                     | Releasable                                                                    |
| Material                 | Polyamide 6.6 High impact (Nylon 6.6 or PA66)                                 |
| Flammability             | UL94 V-2                                                                      |
| ROHS Compliant           | Yes                                                                           |
| UL Recognized            | Yes                                                                           |
| Releasable Closure       | Yes                                                                           |
| Length                   | 24 inch (Imperial)                                                            |
|                          | 600 mm. (Metric)                                                              |
| Width                    | 7.50 mm. (Body) ±0.2 mm                                                       |
|                          | 11.18 mm. (Head) ±0.2 mm                                                      |
| Thickness                | ≈ 1.42 mm. (Body) ± 10%                                                       |
| Operating Temperature    | -40°F to +185°F (Fahrenheit)                                                  |
|                          | -40°C to +85°C (Celsius)                                                      |
| Minimum Tensile Strength | 50.0 lbs (Imperial)                                                           |
|                          | 22.0 Kgs (Metric)                                                             |
| Bundle Diameter          | 4.0 mm. (Minimum)                                                             |
|                          | 115.0 mm. (Maximum)                                                           |
| Weight                   | ≈ 6.00 grams (1 piece)                                                        |
| Features                 | Easy operation, Good insulation, Self-locking, Anti-corrosion and durability. |

Pictures of products and dimensions are approximate and subject to technical changes (with a tolerance of ± 5% or ±0.2 mm).