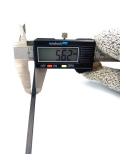

## **YORU Cable Ties Datasheet**

Model YR500-46SCL
Size Label 20" x **5.6** mm.

| Color                    | Silver + Black PVC Coated                                                                  |
|--------------------------|--------------------------------------------------------------------------------------------|
| Туре                     | Stainless (Ball Lock)                                                                      |
| Material                 | Stainless Steel 304 (SUS304)                                                               |
| Flammability             | UL94 V-2                                                                                   |
| ROHS Compliant           | Yes                                                                                        |
| UL Recognized            | Yes                                                                                        |
| Releasable Closure       | No                                                                                         |
| Length                   | 20 inch (Imperial)                                                                         |
|                          | 500 mm. (Metric)                                                                           |
| Width                    | 5.60 (4.6+1.0) mm. (Body)                                                                  |
|                          | 8.69 mm. (Head)                                                                            |
| Thickness                | ≈ 0.81 mm. (Body) ± 10%                                                                    |
| Operating Temperature    | -76°F to +1,022°F (Fahrenheit)                                                             |
|                          | -60°C to +550°C (Celsius)                                                                  |
| Minimum Tensile Strength | 130.0 lbs (Imperial)                                                                       |
|                          | 60.0 Kgs (Metric)                                                                          |
| Bundle Diameter          | 12.0 mm. (Minimum)                                                                         |
|                          | 128.0 mm. (Maximum)                                                                        |
| Weight                   | ≈ 7.20 grams (1 piece)                                                                     |
| Features                 | Extra durable, Easy operation, Good insulation, Self-locking, Lightweight, Anti-corrosion. |