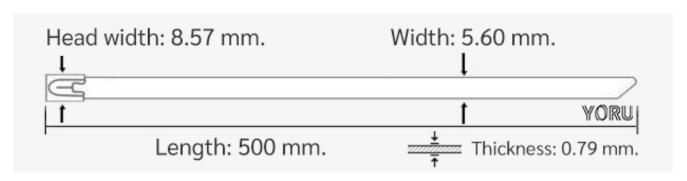

## **YORU Cable Ties Datasheet**

Model YR500-46SCL
Size Label 20" x **5.6** mm.

| Color                    | Silver + Black PVC Coated                                                                  |
|--------------------------|--------------------------------------------------------------------------------------------|
| Туре                     | Stainless (Ball Lock)                                                                      |
| Material                 | Stainless Steel 304 (SUS304)                                                               |
| Flammability             | UL94 V-2                                                                                   |
| ROHS Compliant           | Yes                                                                                        |
| UL Recognized            | Yes                                                                                        |
| Releasable Closure       | No                                                                                         |
| Length                   | 20 inch (Imperial)                                                                         |
|                          | 500 mm. (Metric)                                                                           |
| Width                    | 5.60 (4.6+1.0) mm. (Body)                                                                  |
|                          | 8.69 mm. (Head)                                                                            |
| Thickness                | ≈ 0.81 mm. (Body) ± 10%                                                                    |
| Operating Temperature    | -76°F to +1,022°F (Fahrenheit)                                                             |
|                          | -60°C to +550°C (Celsius)                                                                  |
| Minimum Tensile Strength | 130.0 lbs (Imperial)                                                                       |
|                          | 60.0 Kgs (Metric)                                                                          |
| Bundle Diameter          | 12.0 mm. (Minimum)                                                                         |
|                          | 128.0 mm. (Maximum)                                                                        |
| Weight                   | ≈ 7.20 grams (1 piece)                                                                     |
| Features                 | Extra durable, Easy operation, Good insulation, Self-locking, Lightweight, Anti-corrosion. |