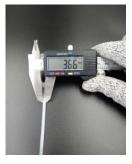

## **YORU Cable Ties Datasheet**

Model YR100-04STW
Size Label 4" x 3.6 mm.

| Color                    | White (Natural)                                                               |
|--------------------------|-------------------------------------------------------------------------------|
| Туре                     | Standard                                                                      |
| Material                 | Polyamide 6.6 High impact (Nylon 6.6 or PA66)                                 |
| Flammability             | UL94 V-2                                                                      |
| ROHS Compliant           | Yes                                                                           |
| UL Recognized            | Yes                                                                           |
| Releasable Closure       | No                                                                            |
| Length                   | 4 inch (Imperial)                                                             |
|                          | 100 mm. (Metric)                                                              |
| Width                    | 3.60 mm. (Body) ±0.2 mm                                                       |
|                          | 6.18 mm. (Head) ±0.2 mm                                                       |
| Thickness                | ≈ 1.05 mm. (Body) ± 10%                                                       |
| Operating Temperature    | -40°F to +185°F (Fahrenheit)                                                  |
|                          | -40°C to +85°C (Celsius)                                                      |
| Minimum Tensile Strength | 33.0 lbs (Imperial)                                                           |
|                          | 15.0 Kgs (Metric)                                                             |
| Bundle Diameter          | 3.0 mm. (Minimum)                                                             |
|                          | 22.0 mm. (Maximum)                                                            |
| Weight                   | ≈ 0.55 grams (1 piece)                                                        |
| Features                 | Easy operation, Good insulation, Self-locking, Anti-corrosion and durability. |