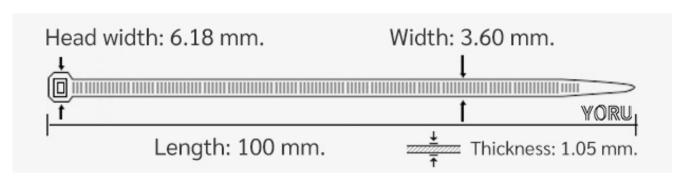

## **YORU Cable Ties Datasheet**

Model YR100-04STW
Size Label 4" x 3.6 mm.

| Color                    | White (Natural)                                                               |
|--------------------------|-------------------------------------------------------------------------------|
| Туре                     | Standard                                                                      |
| Material                 | Polyamide 6.6 High impact (Nylon 6.6 or PA66)                                 |
| Flammability             | UL94 V-2                                                                      |
| ROHS Compliant           | Yes                                                                           |
| UL Recognized            | Yes                                                                           |
| Releasable Closure       | No                                                                            |
| Length                   | 4 inch (Imperial)                                                             |
|                          | 100 mm. (Metric)                                                              |
| Width                    | 3.60 mm. (Body) ±0.2 mm                                                       |
|                          | 6.18 mm. (Head) ±0.2 mm                                                       |
| Thickness                | ≈ 1.05 mm. (Body) ± 10%                                                       |
| Operating Temperature    | -40°F to +185°F (Fahrenheit)                                                  |
|                          | -40°C to +85°C (Celsius)                                                      |
| Minimum Tensile Strength | 33.0 lbs (Imperial)                                                           |
|                          | 15.0 Kgs (Metric)                                                             |
| Bundle Diameter          | 3.0 mm. (Minimum)                                                             |
|                          | 22.0 mm. (Maximum)                                                            |
| Weight                   | ≈ 0.55 grams (1 piece)                                                        |
| Features                 | Easy operation, Good insulation, Self-locking, Anti-corrosion and durability. |