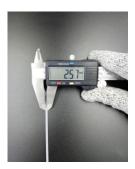

## **YORU** Cable Ties Datasheet

Model YR120-03STW

Size Label 5" x 2.5 mm.

Head width: 4.45 mm. Width: 2.50 mm. WORU Length: 120 mm. Width: 2.50 mm. Length: 120 mm.

| Color                    | White (Natural)                                                               |
|--------------------------|-------------------------------------------------------------------------------|
| Туре                     | Standard                                                                      |
| Material                 | Polyamide 6.6 High impact (Nylon 6.6 or PA66)                                 |
| Flammability             | UL94 V-2                                                                      |
| ROHS Compliant           | Yes                                                                           |
| UL Recognized            | Yes                                                                           |
| Releasable Closure       | No                                                                            |
| Length                   | 5 inch (Imperial)                                                             |
|                          | 120 mm. (Metric)                                                              |
| Width                    | 2.50 mm. (Body) ±0.2 mm                                                       |
|                          | 4.45 mm. (Head) ±0.2 mm                                                       |
| Thickness                | ≈ 0.99 mm. (Body) ± 10%                                                       |
| Operating Temperature    | -40°F to +185°F (Fahrenheit)                                                  |
|                          | -40°C to +85°C (Celsius)                                                      |
| Minimum Tensile Strength | 18.0 lbs (Imperial)                                                           |
|                          | 8.0 Kgs (Metric)                                                              |
| Bundle Diameter          | 3.0 mm. (Minimum)                                                             |
|                          | 24.0 mm. (Maximum)                                                            |
| Weight                   | ≈ 0.55 grams (1 piece)                                                        |
| Features                 | Easy operation, Good insulation, Self-locking, Anti-corrosion and durability. |

Pictures of products and dimensions are approximate and subject to technical changes (with a tolerance of ± 5% or ±0.2 mm).