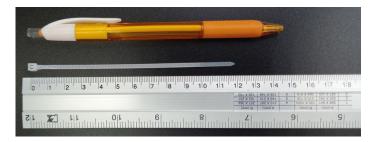

## **YORU** Cable Ties Datasheet

Model YR120-03STW

Size Label 5" x 2.5 mm.

Head width: 4.45 mm. Width: 2.50 mm. WORU Length: 120 mm. Width: 2.50 mm. Length: 120 mm.

| Color                    | White (Natural)                                                               |
|--------------------------|-------------------------------------------------------------------------------|
| Туре                     | Standard                                                                      |
| Material                 | Polyamide 6.6 High impact (Nylon 6.6 or PA66)                                 |
| Flammability             | UL94 V-2                                                                      |
| ROHS Compliant           | Yes                                                                           |
| UL Recognized            | Yes                                                                           |
| Releasable Closure       | No                                                                            |
| Length                   | 5 inch (Imperial)                                                             |
|                          | 120 mm. (Metric)                                                              |
| Width                    | 2.50 mm. (Body) ±0.2 mm                                                       |
|                          | 4.45 mm. (Head) ±0.2 mm                                                       |
| Thickness                | ≈ 0.99 mm. (Body) ± 10%                                                       |
| Operating Temperature    | -40°F to +185°F (Fahrenheit)                                                  |
|                          | -40°C to +85°C (Celsius)                                                      |
| Minimum Tensile Strength | 18.0 lbs (Imperial)                                                           |
|                          | 8.0 Kgs (Metric)                                                              |
| Bundle Diameter          | 3.0 mm. (Minimum)                                                             |
|                          | 24.0 mm. (Maximum)                                                            |
| Weight                   | ≈ 0.55 grams (1 piece)                                                        |
| Features                 | Easy operation, Good insulation, Self-locking, Anti-corrosion and durability. |

Pictures of products and dimensions are approximate and subject to technical changes (with a tolerance of ± 5% or ±0.2 mm).