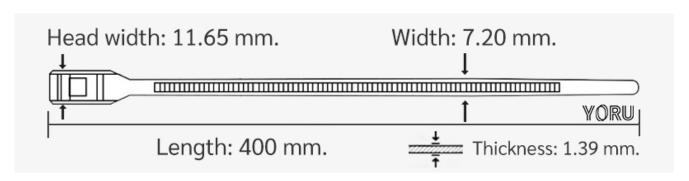

## **YORU Cable Ties Datasheet**

Model YR400-X8BCW
Size Label 16" x 7.2 mm.

| Color                    | Brown                                                                                     |
|--------------------------|-------------------------------------------------------------------------------------------|
| Туре                     | Belt                                                                                      |
| Material                 | Polyamide 6.6 High impact (Nylon 6.6 or PA66)                                             |
| Flammability             | UL94 V-2                                                                                  |
| ROHS Compliant           | Yes                                                                                       |
| UL Recognized            | Yes                                                                                       |
| Releasable Closure       | No                                                                                        |
| Length                   | 16 inch (Imperial)                                                                        |
|                          | 400 mm. (Metric)                                                                          |
| Width                    | 7.20 mm. (Body) ±0.2 mm                                                                   |
|                          | 11.85 mm. (Head) ±0.2 mm                                                                  |
| Thickness                | ≈ 1.46 mm. (Body) ± 10%                                                                   |
| Operating Temperature    | -40°F to +185°F (Fahrenheit)                                                              |
|                          | -40°C to +85°C (Celsius)                                                                  |
| Minimum Tensile Strength | 50.0 lbs (Imperial)                                                                       |
|                          | 22.0 Kgs (Metric)                                                                         |
| Bundle Diameter          | 40.0 mm. (Minimum)                                                                        |
|                          | 120.0 mm. (Maximum)                                                                       |
| Weight                   | ≈ 4.30 grams (1 piece)                                                                    |
| Features                 | Easy operation, Good insulation, Self-locking, Surface smooth texture and Anti-corrosion. |