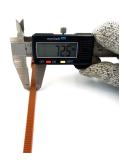

## **YORU Cable Ties Datasheet**

Model YR400-X8BCW
Size Label 16" x 7.2 mm.

| Color                    | Brown                                                                                     |
|--------------------------|-------------------------------------------------------------------------------------------|
| Туре                     | Belt                                                                                      |
| Material                 | Polyamide 6.6 High impact (Nylon 6.6 or PA66)                                             |
| Flammability             | UL94 V-2                                                                                  |
| ROHS Compliant           | Yes                                                                                       |
| UL Recognized            | Yes                                                                                       |
| Releasable Closure       | No                                                                                        |
| Length                   | 16 inch (Imperial)                                                                        |
|                          | 400 mm. (Metric)                                                                          |
| Width                    | 7.20 mm. (Body) ±0.2 mm                                                                   |
|                          | 11.85 mm. (Head) ±0.2 mm                                                                  |
| Thickness                | ≈ 1.46 mm. (Body) ± 10%                                                                   |
| Operating Temperature    | -40°F to +185°F (Fahrenheit)                                                              |
|                          | -40°C to +85°C (Celsius)                                                                  |
| Minimum Tensile Strength | 50.0 lbs (Imperial)                                                                       |
|                          | 22.0 Kgs (Metric)                                                                         |
| Bundle Diameter          | 40.0 mm. (Minimum)                                                                        |
|                          | 120.0 mm. (Maximum)                                                                       |
| Weight                   | ≈ 4.30 grams (1 piece)                                                                    |
| Features                 | Easy operation, Good insulation, Self-locking, Surface smooth texture and Anti-corrosion. |