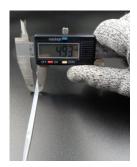

## **YORU** Cable Ties Datasheet

Model YR120-05STW

Size Label 5" x 4.8 mm.

| Color                    | White (Natural)                                                               |
|--------------------------|-------------------------------------------------------------------------------|
| Туре                     | Standard                                                                      |
| Material                 | Polyamide 6.6 High impact (Nylon 6.6 or PA66)                                 |
| Flammability             | UL94 V-2                                                                      |
| ROHS Compliant           | Yes                                                                           |
| UL Recognized            | Yes                                                                           |
| Releasable Closure       | No                                                                            |
| Length                   | 5 inch (Imperial)                                                             |
|                          | 120 mm. (Metric)                                                              |
| Width                    | 4.80 mm. (Body) ±0.2 mm                                                       |
|                          | 7.24 mm. (Head) ±0.2 mm                                                       |
| Thickness                | ≈ 1.07 mm. (Body) ± 10%                                                       |
| Operating Temperature    | -40°F to +185°F (Fahrenheit)                                                  |
|                          | -40°C to +85°C (Celsius)                                                      |
| Minimum Tensile Strength | 50.0 lbs (Imperial)                                                           |
|                          | 22.0 Kgs (Metric)                                                             |
| Bundle Diameter          | 4.0 mm. (Minimum)                                                             |
|                          | 24.0 mm. (Maximum)                                                            |
| Weight                   | ≈ 0.77 grams (1 piece)                                                        |
| Features                 | Easy operation, Good insulation, Self-locking, Anti-corrosion and durability. |

Pictures of products and dimensions are approximate and subject to technical changes (with a tolerance of ± 5% or ±0.2 mm).