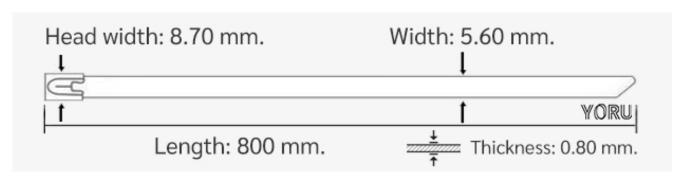

## **YORU Cable Ties Datasheet**

Model YR800-46SCL
Size Label 32" x 5.6 mm.

| Color                    | Silver + Black PVC Coated                                                                  |
|--------------------------|--------------------------------------------------------------------------------------------|
| Туре                     | Stainless (Ball Lock)                                                                      |
| Material                 | Stainless Steel 304 (SUS304)                                                               |
| Flammability             | UL94 V-2                                                                                   |
| ROHS Compliant           | Yes                                                                                        |
| UL Recognized            | Yes                                                                                        |
| Releasable Closure       | No                                                                                         |
| Length                   | 32 inch (Imperial)                                                                         |
|                          | 800 mm. (Metric)                                                                           |
| Width                    | 5.60 (4.6+1.0) mm. (Body)                                                                  |
|                          | 8.69 mm. (Head)                                                                            |
| Thickness                | ≈ 0.81 mm. (Body) ± 10%                                                                    |
| Operating Temperature    | -76°F to +1,022°F (Fahrenheit)                                                             |
|                          | -60°C to +550°C (Celsius)                                                                  |
| Minimum Tensile Strength | 130.0 lbs (Imperial)                                                                       |
|                          | 60.0 Kgs (Metric)                                                                          |
| Bundle Diameter          | 12.0 mm. (Minimum)                                                                         |
|                          | 193.0 mm. (Maximum)                                                                        |
| Weight                   | ≈ 10.80 grams (1 piece)                                                                    |
| Features                 | Extra durable, Easy operation, Good insulation, Self-locking, Lightweight, Anti-corrosion. |