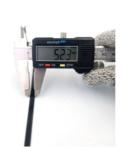

## **YORU** Cable Ties Datasheet

Model YR300-06STB

Size Label 12" x 5.2 mm.

Head width: 8.28 mm. Width: 5.20 mm. WORU Length: 300 mm. Width: 5.20 mm.

| Color                    | Black                                                                         |
|--------------------------|-------------------------------------------------------------------------------|
| Туре                     | Standard                                                                      |
| Material                 | Polyamide 6.6 High impact (Nylon 6.6 or PA66)                                 |
| Flammability             | UL94 V-2                                                                      |
| ROHS Compliant           | Yes                                                                           |
| UL Recognized            | Yes                                                                           |
| Releasable Closure       | No                                                                            |
| Length                   | 12 inch (Imperial)                                                            |
|                          | 300 mm. (Metric)                                                              |
| Width                    | 5.20 mm. (Body)                                                               |
|                          | 8.28 mm. (Head)                                                               |
| Thickness                | ≈ 1.25 mm. (Body) ± 10%                                                       |
| Operating Temperature    | -40°F to +185°F (Fahrenheit)                                                  |
|                          | -40°C to +85°C (Celsius)                                                      |
| Minimum Tensile Strength | 65.0 lbs (Imperial)                                                           |
|                          | 30.0 Kgs (Metric)                                                             |
| Bundle Diameter          | 4.0 mm. (Minimum)                                                             |
|                          | 82.0 mm. (Maximum)                                                            |
| Weight                   | ≈ 2.08 grams (1 piece)                                                        |
| Features                 | Easy operation, Good insulation, Self-locking, Anti-corrosion and durability. |