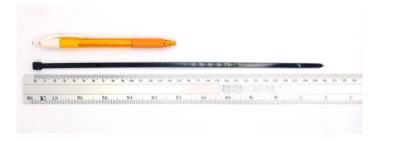

## **YORU** Cable Ties Datasheet

Model YR300-06STB

Size Label 12" x 5.2 mm.

Head width: 8.28 mm. Width: 5.20 mm. WORU Length: 300 mm. Width: 5.20 mm.

| Color                    | Black                                                                         |
|--------------------------|-------------------------------------------------------------------------------|
| Туре                     | Standard                                                                      |
| Material                 | Polyamide 6.6 High impact (Nylon 6.6 or PA66)                                 |
| Flammability             | UL94 V-2                                                                      |
| ROHS Compliant           | Yes                                                                           |
| UL Recognized            | Yes                                                                           |
| Releasable Closure       | No                                                                            |
| Length                   | 12 inch (Imperial)                                                            |
|                          | 300 mm. (Metric)                                                              |
| Width                    | 5.20 mm. (Body)                                                               |
|                          | 8.28 mm. (Head)                                                               |
| Thickness                | ≈ 1.25 mm. (Body) ± 10%                                                       |
| Operating Temperature    | -40°F to +185°F (Fahrenheit)                                                  |
|                          | -40°C to +85°C (Celsius)                                                      |
| Minimum Tensile Strength | 65.0 lbs (Imperial)                                                           |
|                          | 30.0 Kgs (Metric)                                                             |
| Bundle Diameter          | 4.0 mm. (Minimum)                                                             |
|                          | 82.0 mm. (Maximum)                                                            |
| Weight                   | ≈ 2.08 grams (1 piece)                                                        |
| Features                 | Easy operation, Good insulation, Self-locking, Anti-corrosion and durability. |