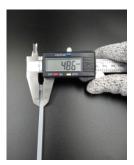

## **YORU Cable Ties Datasheet**

Model YR150-05STW
Size Label 6" x 4.8 mm.

| Color                    | White (Natural)                                                               |
|--------------------------|-------------------------------------------------------------------------------|
| Туре                     | Standard                                                                      |
| Material                 | Polyamide 6.6 High impact (Nylon 6.6 or PA66)                                 |
| Flammability             | UL94 V-2                                                                      |
| ROHS Compliant           | Yes                                                                           |
| UL Recognized            | Yes                                                                           |
| Releasable Closure       | No                                                                            |
| Length                   | 6 inch (Imperial)                                                             |
|                          | 150 mm. (Metric)                                                              |
| Width                    | 4.80 mm. (Body) ±0.2 mm                                                       |
|                          | 7.19 mm. (Head) ±0.2 mm                                                       |
| Thickness                | ≈ 1.15 mm. (Body) ± 10%                                                       |
| Operating Temperature    | -40°F to +185°F (Fahrenheit)                                                  |
|                          | -40°C to +85°C (Celsius)                                                      |
| Minimum Tensile Strength | 50.0 lbs (Imperial)                                                           |
|                          | 22.0 Kgs (Metric)                                                             |
| Bundle Diameter          | 4.0 mm. (Minimum)                                                             |
|                          | 35.0 mm. (Maximum)                                                            |
| Weight                   | ≈ 0.90 grams (1 piece)                                                        |
| Features                 | Easy operation, Good insulation, Self-locking, Anti-corrosion and durability. |