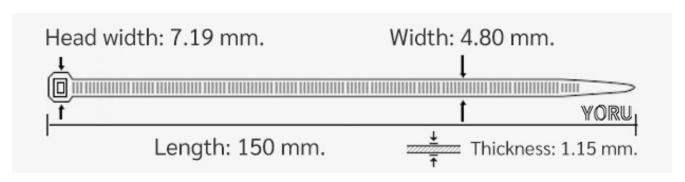

## **YORU Cable Ties Datasheet**

Model YR150-05STW
Size Label 6" x 4.8 mm.

| Color                    | White (Natural)                                                               |
|--------------------------|-------------------------------------------------------------------------------|
| Туре                     | Standard                                                                      |
| Material                 | Polyamide 6.6 High impact (Nylon 6.6 or PA66)                                 |
| Flammability             | UL94 V-2                                                                      |
| ROHS Compliant           | Yes                                                                           |
| UL Recognized            | Yes                                                                           |
| Releasable Closure       | No                                                                            |
| Length                   | 6 inch (Imperial)                                                             |
|                          | 150 mm. (Metric)                                                              |
| Width                    | 4.80 mm. (Body) ±0.2 mm                                                       |
|                          | 7.19 mm. (Head) ±0.2 mm                                                       |
| Thickness                | ≈ 1.15 mm. (Body) ± 10%                                                       |
| Operating Temperature    | -40°F to +185°F (Fahrenheit)                                                  |
|                          | -40°C to +85°C (Celsius)                                                      |
| Minimum Tensile Strength | 50.0 lbs (Imperial)                                                           |
|                          | 22.0 Kgs (Metric)                                                             |
| Bundle Diameter          | 4.0 mm. (Minimum)                                                             |
|                          | 35.0 mm. (Maximum)                                                            |
| Weight                   | ≈ 0.90 grams (1 piece)                                                        |
| Features                 | Easy operation, Good insulation, Self-locking, Anti-corrosion and durability. |