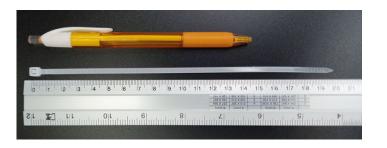

## **YORU** Cable Ties Datasheet

Model YR200-04STW

Size Label 8" x 3.6 mm.

Head width: 6.04 mm. Width: 3.60 mm. WORU Length: 200 mm. Width: 3.60 mm. Length: 200 mm. Width: 3.60 mm.

| Color                    | White (Natural)                                                               |
|--------------------------|-------------------------------------------------------------------------------|
| Туре                     | Standard                                                                      |
| Material                 | Polyamide 6.6 High impact (Nylon 6.6 or PA66)                                 |
| Flammability             | UL94 V-2                                                                      |
| ROHS Compliant           | Yes                                                                           |
| UL Recognized            | Yes                                                                           |
| Releasable Closure       | No                                                                            |
| Length                   | 8 inch (Imperial)                                                             |
|                          | 200 mm. (Metric)                                                              |
| Width                    | 3.60 mm. (Body) ±0.2 mm                                                       |
|                          | 6.04 mm. (Head) ±0.2 mm                                                       |
| Thickness                | ≈ 1.01 mm. (Body) ± 10%                                                       |
| Operating Temperature    | -40°F to +185°F (Fahrenheit)                                                  |
|                          | -40°C to +85°C (Celsius)                                                      |
| Minimum Tensile Strength | 33.0 lbs (Imperial)                                                           |
|                          | 15.0 Kgs (Metric)                                                             |
| Bundle Diameter          | 3.0 mm. (Minimum)                                                             |
|                          | 50.0 mm. (Maximum)                                                            |
| Weight                   | ≈ 0.85 grams (1 piece)                                                        |
| Features                 | Easy operation, Good insulation, Self-locking, Anti-corrosion and durability. |

Pictures of products and dimensions are approximate and subject to technical changes (with a tolerance of ± 5% or ±0.2 mm).