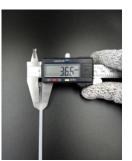

## **YORU** Cable Ties Datasheet

Model YR200-04STW

Size Label 8" x 3.6 mm.

Head width: 6.04 mm. Width: 3.60 mm. WORU Length: 200 mm. Width: 3.60 mm. Length: 200 mm. Width: 3.60 mm.

| Color                    | White (Natural)                                                               |
|--------------------------|-------------------------------------------------------------------------------|
| Туре                     | Standard                                                                      |
| Material                 | Polyamide 6.6 High impact (Nylon 6.6 or PA66)                                 |
| Flammability             | UL94 V-2                                                                      |
| ROHS Compliant           | Yes                                                                           |
| UL Recognized            | Yes                                                                           |
| Releasable Closure       | No                                                                            |
| Length                   | 8 inch (Imperial)                                                             |
|                          | 200 mm. (Metric)                                                              |
| Width                    | 3.60 mm. (Body) ±0.2 mm                                                       |
|                          | 6.04 mm. (Head) ±0.2 mm                                                       |
| Thickness                | ≈ 1.01 mm. (Body) ± 10%                                                       |
| Operating Temperature    | -40°F to +185°F (Fahrenheit)                                                  |
|                          | -40°C to +85°C (Celsius)                                                      |
| Minimum Tensile Strength | 33.0 lbs (Imperial)                                                           |
|                          | 15.0 Kgs (Metric)                                                             |
| Bundle Diameter          | 3.0 mm. (Minimum)                                                             |
|                          | 50.0 mm. (Maximum)                                                            |
| Weight                   | ≈ 0.85 grams (1 piece)                                                        |
| Features                 | Easy operation, Good insulation, Self-locking, Anti-corrosion and durability. |

Pictures of products and dimensions are approximate and subject to technical changes (with a tolerance of ± 5% or ±0.2 mm).