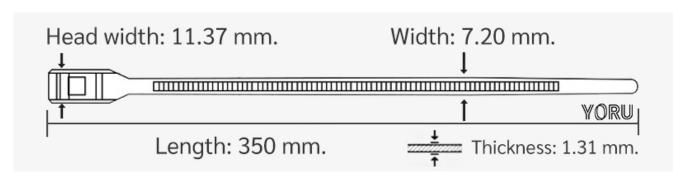

## **YORU Cable Ties Datasheet**

Model YR350-X8BCN
Size Label 14" x 7.2 mm.

| Color                    | Pink                                                                                      |
|--------------------------|-------------------------------------------------------------------------------------------|
| Туре                     | Belt                                                                                      |
| Material                 | Polyamide 6.6 High impact (Nylon 6.6 or PA66)                                             |
| Flammability             | UL94 V-2                                                                                  |
| ROHS Compliant           | Yes                                                                                       |
| UL Recognized            | Yes                                                                                       |
| Releasable Closure       | No                                                                                        |
| Length                   | 14 inch (Imperial)                                                                        |
|                          | 350 mm. (Metric)                                                                          |
| Width                    | 7.20 mm. (Body) ±0.2 mm                                                                   |
|                          | 11.60 mm. (Head) ±0.2 mm                                                                  |
| Thickness                | ≈ 1.33 mm. (Body) ± 10%                                                                   |
| Operating Temperature    | -40°F to +185°F (Fahrenheit)                                                              |
|                          | -40°C to +85°C (Celsius)                                                                  |
| Minimum Tensile Strength | 50.0 lbs (Imperial)                                                                       |
|                          | 22.0 Kgs (Metric)                                                                         |
| Bundle Diameter          | 43.0 mm. (Minimum)                                                                        |
|                          | 100.0 mm. (Maximum)                                                                       |
| Weight                   | ≈ 3.50 grams (1 piece)                                                                    |
| Features                 | Easy operation, Good insulation, Self-locking, Surface smooth texture and Anti-corrosion. |