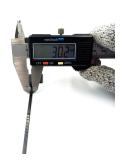

## **YORU Cable Ties Datasheet**

Model YR150-04MMB
Size Label 6" x 3.00 mm.

| Calan                    | Disale                                                                        |
|--------------------------|-------------------------------------------------------------------------------|
| Color                    | Black                                                                         |
| Туре                     | Marker                                                                        |
| Material                 | Polyamide 6.6 High impact (Nylon 6.6 or PA66)                                 |
| Flammability             | UL94 V-2                                                                      |
| ROHS Compliant           | Yes                                                                           |
| UL Recognized            | Yes                                                                           |
| Releasable Closure       | No                                                                            |
| Length                   | 6 inch (Imperial)                                                             |
|                          | 150 mm. (Metric)                                                              |
| Width                    | 3.00 mm. (Body) ±0.2 mm                                                       |
|                          | 15.00 x 25.00 mm. (Marker Head) ±0.2 mm                                       |
| Thickness                | ≈ 1.07 mm. (Body) ± 10%                                                       |
| Operating Temperature    | -40°F to +185°F (Fahrenheit)                                                  |
|                          | -40°C to +85°C (Celsius)                                                      |
| Minimum Tensile Strength | 18.0 lbs (Imperial)                                                           |
|                          | 8.0 Kgs (Metric)                                                              |
| Bundle Diameter          | 10.0 mm. (Minimum)                                                            |
|                          | 30.0 mm. (Maximum)                                                            |
| Weight                   | ≈ 0.95 grams (1 piece)                                                        |
| Features                 | Various Colors, Easy to Install, Self-locking, Anti-corrosion and durability. |