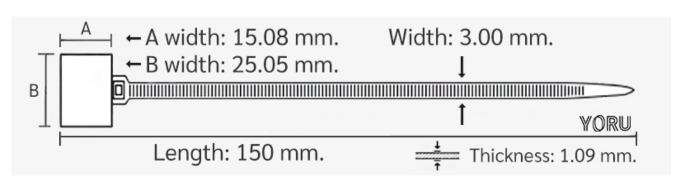

## **YORU Cable Ties Datasheet**

Model YR150-04MMB
Size Label 6" x 3.00 mm.

| Calan                    | Disale                                                                        |
|--------------------------|-------------------------------------------------------------------------------|
| Color                    | Black                                                                         |
| Туре                     | Marker                                                                        |
| Material                 | Polyamide 6.6 High impact (Nylon 6.6 or PA66)                                 |
| Flammability             | UL94 V-2                                                                      |
| ROHS Compliant           | Yes                                                                           |
| UL Recognized            | Yes                                                                           |
| Releasable Closure       | No                                                                            |
| Length                   | 6 inch (Imperial)                                                             |
|                          | 150 mm. (Metric)                                                              |
| Width                    | 3.00 mm. (Body) ±0.2 mm                                                       |
|                          | 15.00 x 25.00 mm. (Marker Head) ±0.2 mm                                       |
| Thickness                | ≈ 1.07 mm. (Body) ± 10%                                                       |
| Operating Temperature    | -40°F to +185°F (Fahrenheit)                                                  |
|                          | -40°C to +85°C (Celsius)                                                      |
| Minimum Tensile Strength | 18.0 lbs (Imperial)                                                           |
|                          | 8.0 Kgs (Metric)                                                              |
| Bundle Diameter          | 10.0 mm. (Minimum)                                                            |
|                          | 30.0 mm. (Maximum)                                                            |
| Weight                   | ≈ 0.95 grams (1 piece)                                                        |
| Features                 | Various Colors, Easy to Install, Self-locking, Anti-corrosion and durability. |

Pictures of products and dimensions are approximate and subject to technical changes (with a tolerance of ± 5% or ±0.2 mm).