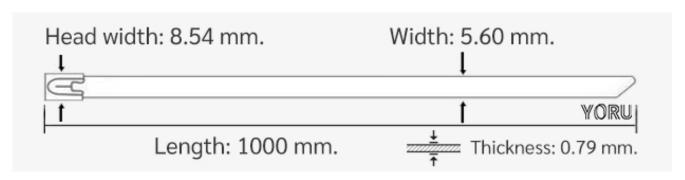

## **YORU Cable Ties Datasheet**

Model YR1K0-46SCL
Size Label 40" x 5.6 mm.

| Color                    | Silver + Black PVC Coated                                                                  |
|--------------------------|--------------------------------------------------------------------------------------------|
| Туре                     | Stainless (Ball Lock)                                                                      |
| Material                 | Stainless Steel 304 (SUS304)                                                               |
| Flammability             | UL94 V-2                                                                                   |
| ROHS Compliant           | Yes                                                                                        |
| UL Recognized            | Yes                                                                                        |
| Releasable Closure       | No                                                                                         |
| Length                   | 40 inch (Imperial)                                                                         |
|                          | 1000 mm. (Metric)                                                                          |
| Width                    | 5.60 (4.6+1.0) mm. (Body)                                                                  |
|                          | 8.69 mm. (Head)                                                                            |
| Thickness                | ≈ 0.81 mm. (Body) ± 10%                                                                    |
| Operating Temperature    | -76°F to +1,022°F (Fahrenheit)                                                             |
|                          | -60°C to +550°C (Celsius)                                                                  |
| Minimum Tensile Strength | 130.0 lbs (Imperial)                                                                       |
|                          | 60.0 Kgs (Metric)                                                                          |
| Bundle Diameter          | 12.0 mm. (Minimum)                                                                         |
|                          | 286.0 mm. (Maximum)                                                                        |
| Weight                   | ≈ 13.30 grams (1 piece)                                                                    |
| Features                 | Extra durable, Easy operation, Good insulation, Self-locking, Lightweight, Anti-corrosion. |

Pictures of products and dimensions are approximate and subject to technical changes (with a tolerance of  $\pm$  5% or  $\pm$ 0.2 mm).