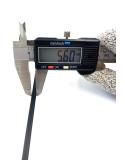

## **YORU Cable Ties Datasheet**

Model YR1K0-46SCL
Size Label 40" x 5.6 mm.

| Color                    | Silver + Black PVC Coated                                                                  |
|--------------------------|--------------------------------------------------------------------------------------------|
| Туре                     | Stainless (Ball Lock)                                                                      |
| Material                 | Stainless Steel 304 (SUS304)                                                               |
| Flammability             | UL94 V-2                                                                                   |
| ROHS Compliant           | Yes                                                                                        |
| UL Recognized            | Yes                                                                                        |
| Releasable Closure       | No                                                                                         |
| Length                   | 40 inch (Imperial)                                                                         |
|                          | 1000 mm. (Metric)                                                                          |
| Width                    | 5.60 (4.6+1.0) mm. (Body)                                                                  |
|                          | 8.69 mm. (Head)                                                                            |
| Thickness                | ≈ 0.81 mm. (Body) ± 10%                                                                    |
| Operating Temperature    | -76°F to +1,022°F (Fahrenheit)                                                             |
|                          | -60°C to +550°C (Celsius)                                                                  |
| Minimum Tensile Strength | 130.0 lbs (Imperial)                                                                       |
|                          | 60.0 Kgs (Metric)                                                                          |
| Bundle Diameter          | 12.0 mm. (Minimum)                                                                         |
|                          | 286.0 mm. (Maximum)                                                                        |
| Weight                   | ≈ 13.30 grams (1 piece)                                                                    |
| Features                 | Extra durable, Easy operation, Good insulation, Self-locking, Lightweight, Anti-corrosion. |