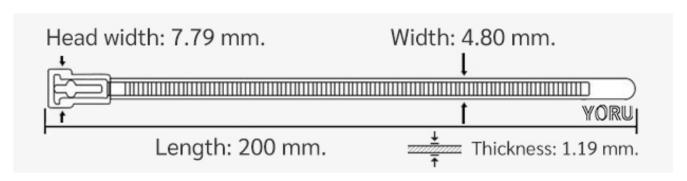

## **YORU Cable Ties Datasheet**

Model YR200-05UCR Size Label 8" x 4.8 mm.

| Color                    | Red                                                                           |
|--------------------------|-------------------------------------------------------------------------------|
| Туре                     | Releasable                                                                    |
| Material                 | Polyamide 6.6 High impact (Nylon 6.6 or PA66)                                 |
| Flammability             | UL94 V-2                                                                      |
| ROHS Compliant           | Yes                                                                           |
| UL Recognized            | Yes                                                                           |
| Releasable Closure       | Yes                                                                           |
| Length                   | 8 inch (Imperial)                                                             |
|                          | 200 mm. (Metric)                                                              |
| Width                    | 4.80 mm. (Body) ±0.2 mm                                                       |
|                          | 7.79 mm. (Head) ±0.2 mm                                                       |
| Thickness                | ≈ 1.19 mm. (Body) ± 10%                                                       |
| Operating Temperature    | -40°F to +185°F (Fahrenheit)                                                  |
|                          | -40°C to +85°C (Celsius)                                                      |
| Minimum Tensile Strength | 40.0 lbs (Imperial)                                                           |
|                          | 18.0 Kgs (Metric)                                                             |
| Bundle Diameter          | 3.0 mm. (Minimum)                                                             |
|                          | 45.0 mm. (Maximum)                                                            |
| Weight                   | ≈ 1.38 grams (1 piece)                                                        |
| Features                 | Easy operation, Good insulation, Self-locking, Anti-corrosion and durability. |