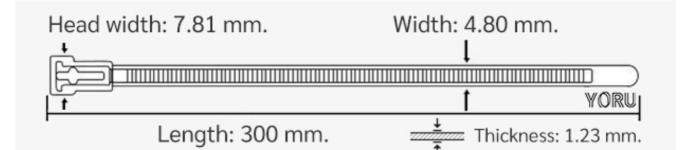

## **YORU** Cable Ties Datasheet

YORU

Model YR300-05UNB

Size Label 12" x 4.8 mm.

| Color                    | Black                                                                         |
|--------------------------|-------------------------------------------------------------------------------|
| Туре                     | Releasable                                                                    |
| Material                 | Polyamide 6.6 High impact (Nylon 6.6 or PA66)                                 |
| Flammability             | UL94 V-2                                                                      |
| ROHS Compliant           | Yes                                                                           |
| UL Recognized            | Yes                                                                           |
| Releasable Closure       | Yes                                                                           |
| Length                   | 12 inch (Imperial)                                                            |
|                          | 300 mm. (Metric)                                                              |
| Width                    | 4.80 mm. (Body)                                                               |
|                          | 7.81 mm. (Head)                                                               |
| Thickness                | ≈ 1.23 mm. (Body) ± 10%                                                       |
| Operating Temperature    | -40°F to +185°F (Fahrenheit)                                                  |
|                          | -40°C to +85°C (Celsius)                                                      |
| Minimum Tensile Strength | 40.0 lbs (Imperial)                                                           |
|                          | 18.0 Kgs (Metric)                                                             |
| Bundle Diameter          | 3.0 mm. (Minimum)                                                             |
|                          | 75.0 mm. (Maximum)                                                            |
| Weight                   | ≈ 2.07 grams (1 piece)                                                        |
| Features                 | Easy operation, Good insulation, Self-locking, Anti-corrosion and durability. |