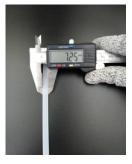

## **YORU Cable Ties Datasheet**

Model YR200-08STW
Size Label 8" x 7.2 mm.

| Type Standard  Material Polyamide 6.6 High impact (Nylon 6.6 or PA66)  Flammability UL94 V-2  ROHS Compliant Yes  UL Recognized Yes  Releasable Closure No  8 inch (Imperial)  200 mm. (Metric)  7.20 mm. (Body) ±0.2 mm  11.25 mm. (Head) ±0.2 mm  Thickness ≈ 1.25 mm. (Body) ± 10%  Operating Temperature  40°F to ±185°F (Fahrenheit)                                                                                           |
|-------------------------------------------------------------------------------------------------------------------------------------------------------------------------------------------------------------------------------------------------------------------------------------------------------------------------------------------------------------------------------------------------------------------------------------|
| Material         Polyamide 6.6 High impact (Nylon 6.6 or PA66)           Flammability         UL94 V-2           ROHS Compliant         Yes           UL Recognized         Yes           Releasable Closure         No           8 inch (Imperial)         200 mm. (Metric)           7.20 mm. (Body) ±0.2 mm         11.25 mm. (Head) ±0.2 mm           Thickness         ≈ 1.25 mm. (Body) ± 10%           Operating Temperature |
| Flammability                                                                                                                                                                                                                                                                                                                                                                                                                        |
| ROHS Compliant         Yes           UL Recognized         Yes           Releasable Closure         No           Length         8 inch (Imperial)           200 mm. (Metric)           7.20 mm. (Body) ±0.2 mm           11.25 mm. (Head) ±0.2 mm           Thickness         ≈ 1.25 mm. (Body) ± 10%           Operating Temperature         -40°F to +185°F (Fahrenheit)                                                          |
| UL Recognized         Yes           Releasable Closure         No           Length         8 inch (Imperial)           200 mm. (Metric)           7.20 mm. (Body) ±0.2 mm           11.25 mm. (Head) ±0.2 mm           Thickness         ≈ 1.25 mm. (Body) ± 10%           Operating Temperature         -40°F to +185°F (Fahrenheit)                                                                                               |
| Releasable Closure         No           Length         8 inch (Imperial)           200 mm. (Metric)           7.20 mm. (Body) ±0.2 mm           11.25 mm. (Head) ±0.2 mm           Thickness         ≈ 1.25 mm. (Body) ± 10%           Operating Temperature         -40°F to +185°F (Fahrenheit)                                                                                                                                   |
| Length       8 inch (Imperial)         200 mm. (Metric)       7.20 mm. (Body) ±0.2 mm         11.25 mm. (Head) ±0.2 mm       1.25 mm. (Body) ± 10%         Operating Temperature                                                                                                                                                                                                                                                    |
| Length       200 mm. (Metric)         Width       7.20 mm. (Body) ±0.2 mm         11.25 mm. (Head) ±0.2 mm         Thickness       ≈ 1.25 mm. (Body) ± 10%         Operating Temperature       -40°F to +185°F (Fahrenheit)                                                                                                                                                                                                         |
| 200 mm. (Metric)  7.20 mm. (Body) ±0.2 mm  11.25 mm. (Head) ±0.2 mm  Thickness ≈ 1.25 mm. (Body) ± 10%  -40°F to +185°F (Fahrenheit)                                                                                                                                                                                                                                                                                                |
| Width  11.25 mm. (Head) ±0.2 mm  Thickness ≈ 1.25 mm. (Body) ± 10%  -40°F to +185°F (Fahrenheit)                                                                                                                                                                                                                                                                                                                                    |
| 11.25 mm. (Head) ±0.2 mm  Thickness ≈ 1.25 mm. (Body) ± 10%  Operating Temperature  -40°F to +185°F (Fahrenheit)                                                                                                                                                                                                                                                                                                                    |
| Operating Temperature  40°F to +185°F (Fahrenheit)                                                                                                                                                                                                                                                                                                                                                                                  |
| Operating Temperature                                                                                                                                                                                                                                                                                                                                                                                                               |
| Operating reinperature                                                                                                                                                                                                                                                                                                                                                                                                              |
| -40°C to +85°C (Celsius)                                                                                                                                                                                                                                                                                                                                                                                                            |
| Minimum Tensile Strength 88.0 lbs (Imperial)                                                                                                                                                                                                                                                                                                                                                                                        |
| 40.0 Kgs (Metric)                                                                                                                                                                                                                                                                                                                                                                                                                   |
| Bundle Diameter  4.0 mm. (Minimum)                                                                                                                                                                                                                                                                                                                                                                                                  |
| 50.0 mm. (Maximum)                                                                                                                                                                                                                                                                                                                                                                                                                  |
| Weight ≈ 2.25 grams (1 piece)                                                                                                                                                                                                                                                                                                                                                                                                       |
| Features Easy operation, Good insulation, Self-locking, Anti-corrosion and durability.                                                                                                                                                                                                                                                                                                                                              |

Pictures of products and dimensions are approximate and subject to technical changes (with a tolerance of ± 5% or ±0.2 mm).