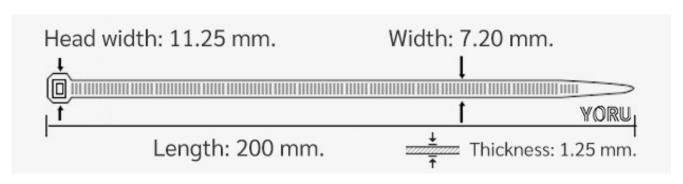

## **YORU Cable Ties Datasheet**

Model YR200-08STW
Size Label 8" x 7.2 mm.

| Type Standard  Material Polyamide 6.6 High impact (Nylon 6.6 or PA66)  Flammability UL94 V-2  ROHS Compliant Yes  UL Recognized Yes  Releasable Closure No  8 inch (Imperial)  200 mm. (Metric)  7.20 mm. (Body) ±0.2 mm  11.25 mm. (Head) ±0.2 mm  Thickness ≈ 1.25 mm. (Body) ± 10%  Operating Temperature  40°F to ±185°F (Fahrenheit)                                                                                           |
|-------------------------------------------------------------------------------------------------------------------------------------------------------------------------------------------------------------------------------------------------------------------------------------------------------------------------------------------------------------------------------------------------------------------------------------|
| Material         Polyamide 6.6 High impact (Nylon 6.6 or PA66)           Flammability         UL94 V-2           ROHS Compliant         Yes           UL Recognized         Yes           Releasable Closure         No           8 inch (Imperial)         200 mm. (Metric)           7.20 mm. (Body) ±0.2 mm         11.25 mm. (Head) ±0.2 mm           Thickness         ≈ 1.25 mm. (Body) ± 10%           Operating Temperature |
| Flammability                                                                                                                                                                                                                                                                                                                                                                                                                        |
| ROHS Compliant         Yes           UL Recognized         Yes           Releasable Closure         No           Length         8 inch (Imperial)           200 mm. (Metric)           7.20 mm. (Body) ±0.2 mm           11.25 mm. (Head) ±0.2 mm           Thickness         ≈ 1.25 mm. (Body) ± 10%           Operating Temperature         -40°F to +185°F (Fahrenheit)                                                          |
| UL Recognized         Yes           Releasable Closure         No           Length         8 inch (Imperial)           200 mm. (Metric)           7.20 mm. (Body) ±0.2 mm           11.25 mm. (Head) ±0.2 mm           Thickness         ≈ 1.25 mm. (Body) ± 10%           Operating Temperature         -40°F to +185°F (Fahrenheit)                                                                                               |
| Releasable Closure         No           Length         8 inch (Imperial)           200 mm. (Metric)           7.20 mm. (Body) ±0.2 mm           11.25 mm. (Head) ±0.2 mm           Thickness         ≈ 1.25 mm. (Body) ± 10%           Operating Temperature         -40°F to +185°F (Fahrenheit)                                                                                                                                   |
| Length       8 inch (Imperial)         200 mm. (Metric)       7.20 mm. (Body) ±0.2 mm         11.25 mm. (Head) ±0.2 mm       1.25 mm. (Body) ± 10%         Operating Temperature                                                                                                                                                                                                                                                    |
| Length       200 mm. (Metric)         Width       7.20 mm. (Body) ±0.2 mm         11.25 mm. (Head) ±0.2 mm         Thickness       ≈ 1.25 mm. (Body) ± 10%         Operating Temperature       -40°F to +185°F (Fahrenheit)                                                                                                                                                                                                         |
| 200 mm. (Metric)  7.20 mm. (Body) ±0.2 mm  11.25 mm. (Head) ±0.2 mm  Thickness ≈ 1.25 mm. (Body) ± 10%  -40°F to +185°F (Fahrenheit)                                                                                                                                                                                                                                                                                                |
| Width  11.25 mm. (Head) ±0.2 mm  Thickness ≈ 1.25 mm. (Body) ± 10%  -40°F to +185°F (Fahrenheit)                                                                                                                                                                                                                                                                                                                                    |
| 11.25 mm. (Head) ±0.2 mm  Thickness ≈ 1.25 mm. (Body) ± 10%  Operating Temperature  -40°F to +185°F (Fahrenheit)                                                                                                                                                                                                                                                                                                                    |
| Operating Temperature  40°F to +185°F (Fahrenheit)                                                                                                                                                                                                                                                                                                                                                                                  |
| Operating Temperature                                                                                                                                                                                                                                                                                                                                                                                                               |
| Operating reinperature                                                                                                                                                                                                                                                                                                                                                                                                              |
| -40°C to +85°C (Celsius)                                                                                                                                                                                                                                                                                                                                                                                                            |
| Minimum Tensile Strength 88.0 lbs (Imperial)                                                                                                                                                                                                                                                                                                                                                                                        |
| 40.0 Kgs (Metric)                                                                                                                                                                                                                                                                                                                                                                                                                   |
| Bundle Diameter  4.0 mm. (Minimum)                                                                                                                                                                                                                                                                                                                                                                                                  |
| 50.0 mm. (Maximum)                                                                                                                                                                                                                                                                                                                                                                                                                  |
| Weight ≈ 2.25 grams (1 piece)                                                                                                                                                                                                                                                                                                                                                                                                       |
| Features Easy operation, Good insulation, Self-locking, Anti-corrosion and durability.                                                                                                                                                                                                                                                                                                                                              |

Pictures of products and dimensions are approximate and subject to technical changes (with a tolerance of ± 5% or ±0.2 mm).